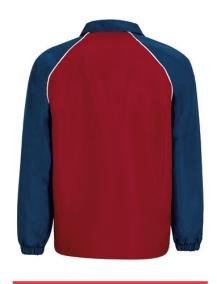

#### **DESCRIPTION**

- Three-Tone Tracksuit Sports Jacket. Made of double fabric: lightweight microfiber outer fabric and an inner mesh that enhances breathability
- Stand-up collar with full-zip front closure for effortless functionality and practicality
- Raglan sleeves with elasticated cuffs for comfortably fitting. Two slanted zippered waist pockets for a secure and convenient storage.

## **DETAILS**

Back part