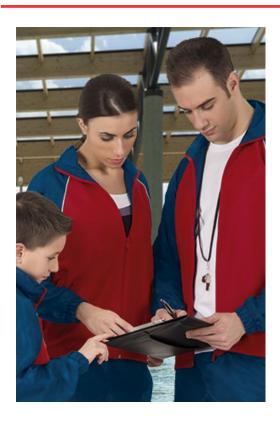

# SPORTS JACKET MATCHPOINT

#### **DESCRIPTION**

- Three-Tone Tracksuit Sports Jacket. Made of double fabric: lightweight microfiber outer fabric and an inner mesh that enhances breathability
- Stand-up collar with full-zip front closure for effortless functionality and practicality
- Raglan sleeves with elasticated cuffs for comfortably fitting. Two slanted zippered waist pockets for a secure and convenient storage.

Suitable marking methods: sublimation on white, screen printing, transfer printing, embroidery, stitching.

Ideal as sportswear and sports school uniform, pairs well with MATCH POINT sweatpants, sold separately.