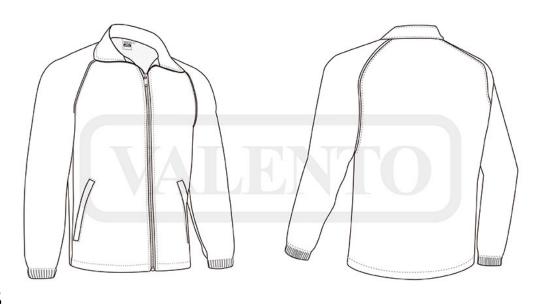

#### **DESCRIPTION**

- Three-Tone Tracksuit Sports Jacket. Made of double fabric: lightweight microfiber outer fabric and an inner mesh that enhances breathability
- Stand-up collar with full-zip front closure for effortless functionality and practicality
- Raglan sleeves with elasticated cuffs for comfortably fitting. Two slanted zippered waist pockets for a secure and convenient storage.

## **DETAILS**

Back part