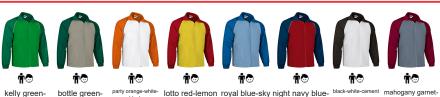

Available colours for kid Available colours for adult

### **COLOURS**

apple green-

bottle greensand beige-

yellow-black

blue-white

lotto red-lemon royal blue-sky night navy bluelotto red-white

mahogany garnet

Garments containing different colours must be washed with care, in cold water, using a suitable laundry detergent and drying immediately after washing.