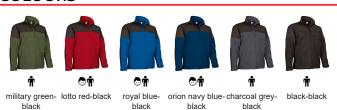

# SOFTSHELL JACKET MAKALU

Available colours for kid n Available colours for adult

### **COLOURS**

Garments containing different colours must be washed with care, in cold water, using a suitable laundry detergent and drying immediately after washing.