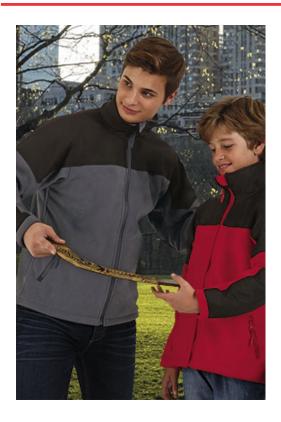

# SOFTSHELL JACKET MAKALU

Available colours for kid n Available colours for adult

### **DESCRIPTION**

- Two-Tone Reinforced Softshell Fleece Jacket
- Made of three-layered stretchy softshell fabric (micro fleece outer and inner layers, breathable mid-layer) with windproof effect and high thermal insulation
- Waterproof fabric reinforcements on shoulders and elbows for added durability and extra comfort.
- Stand-up double layer collar with full-zip front closure including a chin guard for warmth and comfort.
- Two slanted zippered waist pockets for a secure and convenient storage.
- Suitable marking methods: embroidery, stitching
- Ideal as sportswear, workwear and promotional clothing.