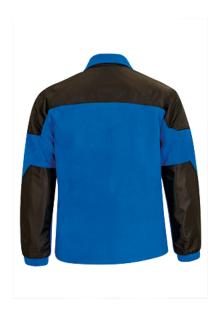

### **DESCRIPTION**

- Two-Tone Reinforced Softshell Fleece Jacket
- Made of three-layered stretchy softshell fabric (micro fleece outer and inner layers, breathable mid-layer) with windproof effect and high thermal insulation
- Waterproof fabric reinforcements on shoulders and elbows for added durability and extra comfort.
- Stand-up double layer collar with full-zip front closure including a chin guard for warmth and comfort.
- Two slanted zippered waist pockets for a secure and convenient storage.
- Suitable marking methods: embroidery, stitching
- Ideal as sportswear, workwear and promotional clothing.

## **DETAILS**

Back part