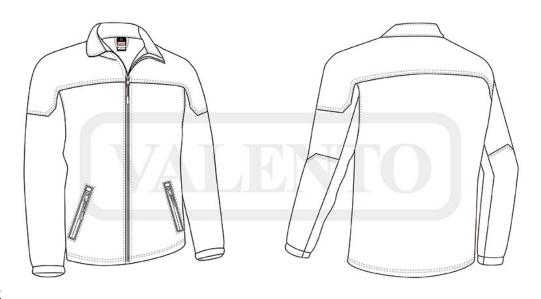

### **DESCRIPTION**

- Two-Tone Reinforced Softshell Fleece Jacket
- Made of three-layered stretchy softshell fabric (micro fleece outer and inner layers, breathable mid-layer) with windproof effect and high thermal insulation
- Waterproof fabric reinforcements on shoulders and elbows for added durability and extra comfort.
- Stand-up double layer collar with full-zip front closure including a chin guard for warmth and comfort.
- Two slanted zippered waist pockets for a secure and convenient storage.
- Suitable marking methods: embroidery, stitching
- Ideal as sportswear, workwear and promotional clothing.

## **DETAILS**

Back part