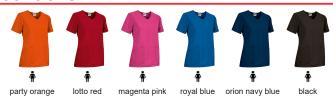

Women' Slim Fit Short Sleeve Scrub Top
- Made of flexible, comfortable and versatile microfiber breathable fabric
- A wide V-neck, for optimal comfort and a refreshing feel
- Double stitching on the bottom hem and sleeves for added strength and durability.

Two front pockets for convenient storage

- Suitable marking methods: screen printing, transfer printing, vinyl application, embroidery, stitching
- Ideal as workwear, healthcare uniforms and beauty uniforms.











## APPROXIMATE DIMENSIONS PER SIZE (CM.)

|        | ∯ WOMAN |    |    |    |    |     |
|--------|---------|----|----|----|----|-----|
| SIZES  | XS      | S  | М  | L  | XL | XXL |
| HEIGTH | 60      | 63 | 66 | 69 | 72 | 75  |
| WIDTH  | 47      | 50 | 53 | 56 | 59 | 62  |

**COLOURS** 

Available colours for woman