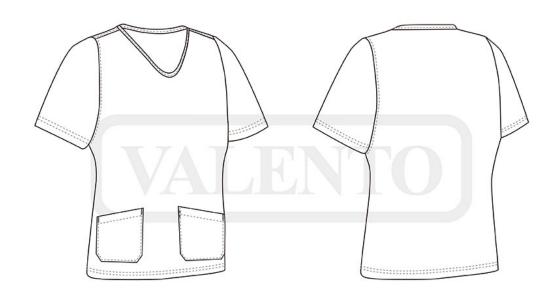

## **DESCRIPTION**

- Women' Slim Fit Short Sleeve Scrub Top
- Made of flexible, comfortable and versatile microfiber breathable fabric
- A wide V-neck, for optimal comfort and a refreshing feel
- Double stitching on the bottom hem and sleeves for added strength and durability.

Two front pockets for convenient storage

- Suitable marking methods: screen printing, transfer printing, vinyl application, embroidery, stitching
- Ideal as workwear, healthcare uniforms and beauty uniforms.