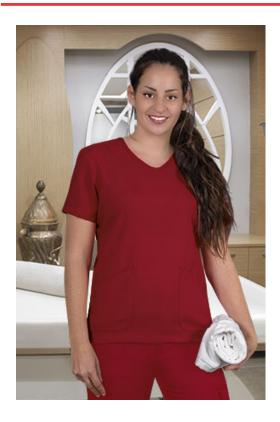

## SCRUB TOP **LAVENDER**

## **DESCRIPTION**

- Women' Slim Fit Short Sleeve Scrub Top
- Made of flexible, comfortable and versatile microfiber breathable fabric
- A wide V-neck, for optimal comfort and a refreshing feel
- Double stitching on the bottom hem and sleeves for added strength and durability.

Two front pockets for convenient storage

- Suitable marking methods: screen printing, transfer printing, vinyl application, embroidery, stitching
- Ideal as workwear, healthcare uniforms and beauty uniforms.