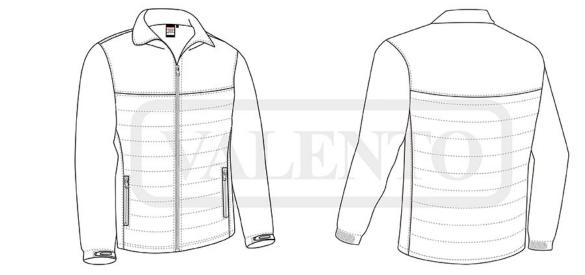

## DESCRIPTION

- Pocket Quilted Jacket
- Made of three-layered quilted fabric and softshell fabric in yoke, sleeves and sides, providing excellent thermal insulation
- Stand-up collar with full-zip front closure for effortless functionality and practicality
- Adjustable cuffs with rubber fastening with hook function (Mushroom System) and straight waistband with elastic drawstring and stopper for better fit
- Two vertical zippered waist pockets and an inner hook-and-loop pocket for a secure and convenient storage
- Includes an inside back zip for easy marking with different methods: screen printing, transfer printing, vinyl application, embroidery, stitching
- Ideal as workwear, promotional clothing and casual wear.

POLYESTER

100%

DENSITY

400 g/m2

| PADDED | EXTRA THERM | SOFTSHELL |
|--------|-------------|-----------|