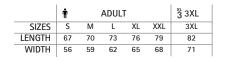

eves and sides, providing excellent thermal insulation
- Stand-up collar with full-zip front closure for effortless functionality and practicality
- Adjustable cuffs with rubber fastening with hook function (Mushroom System) and straight waistband with elastic drawstring and stopper for better fit
- Two vertical zippered waist pockets and an inner hook-and-loop pocket for a secure and convenient storage
- Includes an inside back zip for easy marking with different methods: screen printing, transfer printing, vinyl application, embroidery, stitching
- Ideal as workwear, promotional clothing and casual wear.

POLYESTER

100%

DENSITY

400 g/m2







| PADDED | EXTRA THERM | SOFTSHELL |
|--------|-------------|-----------|

## APPROXIMATE DIMENSIONS PER SIZE (CM.)

PCS X BOX

20

PCS X BAG



## **COLOURS**

🛉 Available colours for adult 4 Available colours for big







DETAILS





Back part

Back part