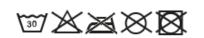

## DESCRIPTION

- Pocket Quilted Jacket
- Made of three-layered quilted fabric and softshell fabric in yoke, sleeves and sides, providing excellent thermal insulation
- Stand-up collar with full-zip front closure for effortless functionality and practicality
- Adjustable cuffs with rubber fastening with hook function (Mushroom System) and straight waistband with elastic drawstring and stopper for better fit
- Two vertical zippered waist pockets and an inner hook-and-loop pocket for a secure and convenient storage
- Includes an inside back zip for easy marking with different methods: screen printing, transfer printing, vinyl application, embroidery, stitching
- Ideal as workwear, promotional clothing and casual wear.