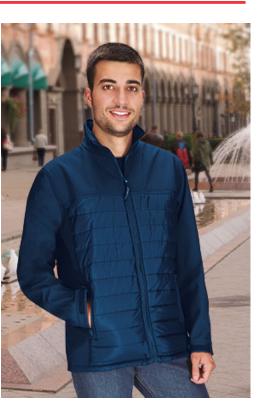

## DESCRIPTION

- Pocket Quilted Jacket
- Made of three-layered quilted fabric and softshell fabric in yoke, sleeves and sides, providing excellent thermal insulation
- Stand-up collar with full-zip front closure for effortless functionality and practicality
- Adjustable cuffs with rubber fastening with hook function (Mushroom System) and straight waistband with elastic drawstring and stopper for better fit
- Two vertical zippered waist pockets and an inner hook-and-loop pocket for a secure and convenient storage
- Includes an inside back zip for easy marking with different methods: screen printing, transfer printing, vinyl application, embroidery, stitching
- Ideal as workwear, promotional clothing and casual wear.