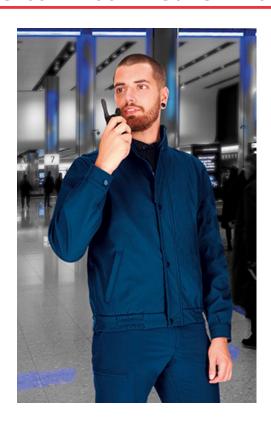

## SECURITY GUARD SOFTSHELL JACKET **KEEPER**

## **DESCRIPTION**

- Softshell Jacket with features designed for Security Guards
- Made of extra thick three-layered stretchy softshell fabric (a waterrepellent outer layer, a breathable mid-layer and micro fleece inner layer) providing windproof and water-repellent properties, as well as excellent thermal insulation.

Stand-up double layer collar with full-zip flap and snap matching button front closure for warmth and comfort, cuffs with hook-andeye fastening for better adjustment

Shoulders with tunnel for attaching rigid epaulettes, braids or insignias.

Two zippered waist pockets for a secure and convenient storage and side slits with triple-pull zipper for easy access to tactical belt without unbuttoning the jacket

Includes an inside back zip for easy marking with different methods: embroidery, stitching and anti-sublimation heat-stickers. Ideal as workwear and for security uniforms.