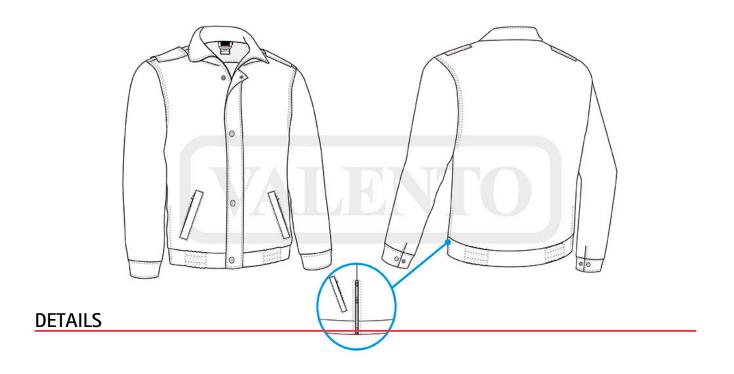

Stand-up double layer collar with full-zip flap and snap matching button front closure for warmth and comfort, cuffs with hook-andeye fastening for better adjustment

Shoulders with tunnel for attaching rigid epaulettes, braids or insignias.

Two zippered waist pockets for a secure and convenient storage and side slits with triple-pull zipper for easy access to tactical belt without unbuttoning the jacket

Includes an inside back zip for easy marking with different methods: embroidery, stitching and anti-sublimation heat-stickers. Ideal as workwear and for security uniforms.