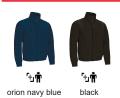

## **COLOURS**

Available colours for adult 4 Available colours for big

Back part