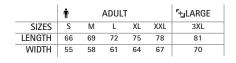

ilted Jacket with Thermal Effect

•

Made of water-repellent flat weave outer Loft fabric, smooth inner lining and inner quilting for ensuring excellent thermal insulation through channels

•

Stand-up double layer collar with full-zip front closure including a chin guard for warmth and comfort.

Straight-cut waist with adjustable elastic drawstring and stopper for a better fit and added comfort

Two vertical zippered waist pockets and an inner hook-and-loop pocket for a secure and convenient storage.

EXTERIOR

Includes an inside back zip for easy marking with different methods: screen printing, transfer printing, vinyl application, embroidery, stitching.

Ideal as promotional clothing and casual wear.









INTERIOR

## **CHARACTERISTICS**



## APPROXIMATE DIMENSIONS PER SIZE (CM.)



#### **COLOURS**



+ Available colours for big 🛉 Available colours for adult