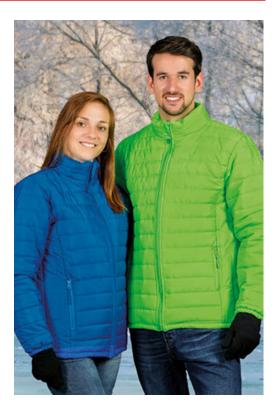

# JACKET **ISLANDIA**

#### DESCRIPTION

• Quilted Jacket with Thermal Effect

•

Made of water-repellent flat weave outer Loft fabric, smooth inner lining and inner quilting for ensuring excellent thermal insulation through channels

•

Stand-up double layer collar with full-zip front closure including a chin guard for warmth and comfort.

Straight-cut waist with adjustable elastic drawstring and stopper for a better fit and added comfort

Two vertical zippered waist pockets and an inner hook-and-loop pocket for a secure and convenient storage.

EXTERIOR

Includes an inside back zip for easy marking with different methods: screen printing, transfer printing, vinyl application, embroidery, stitching.

Ideal as promotional clothing and casual wear.

INTERIOR