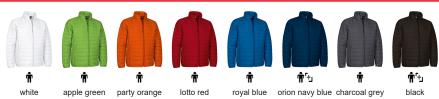

ermal Effect

•

Made of water-repellent flat weave outer Loft fabric, smooth inner lining and inner quilting for ensuring excellent thermal insulation through channels

•

Stand-up double layer collar with full-zip front closure including a chin guard for warmth and comfort.

Straight-cut waist with adjustable elastic drawstring and stopper for a better fit and added comfort

Two vertical zippered waist pockets and an inner hook-and-loop pocket for a secure and convenient storage.

EXTERIOR

Includes an inside back zip for easy marking with different methods: screen printing, transfer printing, vinyl application, embroidery, stitching.

Ideal as promotional clothing and casual wear.









INTERIOR

## **CHARACTERISTICS**



## APPROXIMATE DIMENSIONS PER SIZE (CM.)



#### **COLOURS**



+ Available colours for big 🛉 Available colours for adult