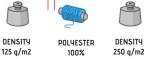

#### DESCRIPTION

• Quilted Jacket with Thermal Effect

•

Made of water-repellent flat weave outer Loft fabric, smooth inner lining and inner quilting for ensuring excellent thermal insulation through channels

## **CHARACTERISTICS**