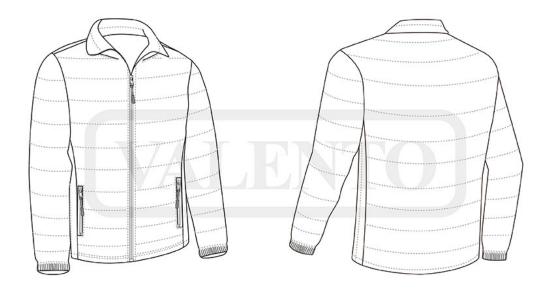

#### DESCRIPTION

• Quilted Jacket with Thermal Effect

•

Made of water-repellent flat weave outer Loft fabric, smooth inner lining and inner quilting for ensuring excellent thermal insulation through channels

•

Stand-up double layer collar with full-zip front closure including a chin guard for warmth and comfort.

Straight-cut waist with adjustable elastic drawstring and stopper for a better fit and added comfort

Two vertical zippered waist pockets and an inner hook-and-loop pocket for a secure and convenient storage.

EXTERIOR

Includes an inside back zip for easy marking with different methods: screen printing, transfer printing, vinyl application, embroidery, stitching.

Ideal as promotional clothing and casual wear.

INTERIOR