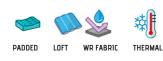

#### DESCRIPTION

• Quilted Jacket with Thermal Effect

•

Made of water-repellent flat weave outer Loft fabric, smooth inner lining and inner quilting for ensuring excellent thermal insulation through channels

## **CHARACTERISTICS**