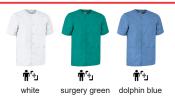

for optimal comfort and a refreshing feel and fivebuttoned front closure in the same colour as the garment

Side slits at the bottom for enhanced mobility and greater comfort

Two front patch pockets and a left chest patch pocket for convenient storage and showcase the branding

Suitable marking methods: screen printing, transfer printing, vinyl application, embroidery, stitching. Ideal as workwear, beauty uniforms and healthcare uniforms, pairs well with PIXEL trousers.













APPROXIMATE DIMENSIONS PER SIZE (CM.)

|        | Ť  | ADULT |    |    | '±_LARGE |     |
|--------|----|-------|----|----|----------|-----|
| SIZES  | S  | М     | L  | XL | XXL      | 3XL |
| LENGTH | 66 | 69    | 72 | 75 | 78       | 81  |
| WIDTH  | 53 | 56    | 59 | 62 | 65       | 68  |

## **COLOURS**