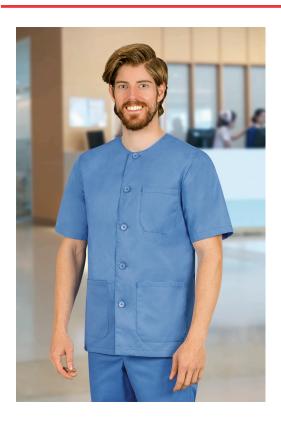

## SCRUB TOP **HELSINKI**

## **DESCRIPTION**

- Short Sleeve Scrub Top
- Made of a sturdy cotton twill fabric blended with polyester for strength and durability.

Wide crewneck for optimal comfort and a refreshing feel and fivebuttoned front closure in the same colour as the garment

Side slits at the bottom for enhanced mobility and greater comfort

Two front patch pockets and a left chest patch pocket for convenient storage and showcase the branding

Suitable marking methods: screen printing, transfer printing, vinyl application, embroidery, stitching. Ideal as workwear, beauty uniforms and healthcare uniforms, pairs well with PIXEL trousers.