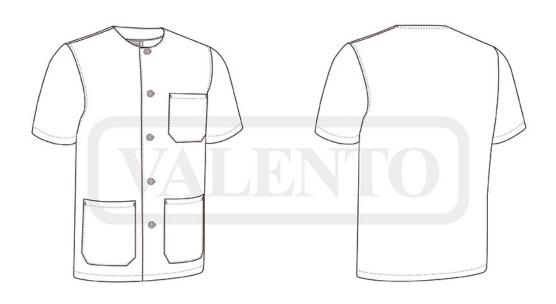

## **DESCRIPTION**

- Short Sleeve Scrub Top
- Made of a sturdy cotton twill fabric blended with polyester for strength and durability.

Wide crewneck for optimal comfort and a refreshing feel and fivebuttoned front closure in the same colour as the garment

Side slits at the bottom for enhanced mobility and greater comfort

Two front patch pockets and a left chest patch pocket for convenient storage and showcase the branding

Suitable marking methods: screen printing, transfer printing, vinyl application, embroidery, stitching. Ideal as workwear, beauty uniforms and healthcare uniforms, pairs well with PIXEL trousers.