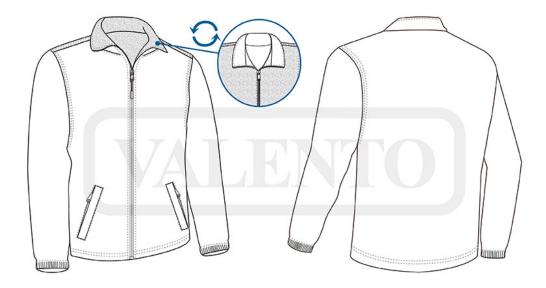

# DESCRIPTION

• Reversible Jacket with Great Value for Money. Made with double fabric: anti-pilling fleece on one side for excellent thermal insulation and on the other side, water-repellent flat weave for greater comfort.

Stand-up double layer collar with full-zip front closure on both sides for warmth and comfort

т

Two slanted zippered waist pockets on both sides for a secure and convenient storage

•

Double stitching on bottom hem for added strength and durability. Suitable marking methods: screen printing, vinyl application. Ideal for different uses: promotional clothing, workwear, sportswear, adventure sports and for outdoor activities or in cold places.