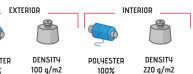

# DESCRIPTION

• Reversible Jacket with Great Value for Money. Made with double fabric: anti-pilling fleece on one side for excellent thermal insulation and on the other side, water-repellent flat weave for greater comfort.

# **CHARACTERISTICS**