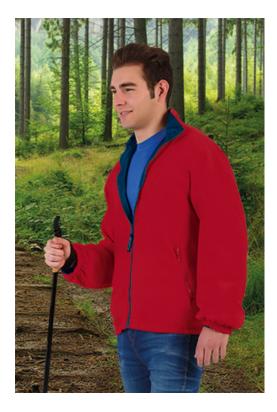

# REVERSIBLE JACKET **GLASGOW**

# DESCRIPTION

• Reversible Jacket with Great Value for Money. Made with double fabric: anti-pilling fleece on one side for excellent thermal insulation and on the other side, water-repellent flat weave for greater comfort.

Stand-up double layer collar with full-zip front closure on both sides for warmth and comfort

т

Two slanted zippered waist pockets on both sides for a secure and convenient storage

•

Double stitching on bottom hem for added strength and durability. Suitable marking methods: screen printing, vinyl application. Ideal for different uses: promotional clothing, workwear, sportswear, adventure sports and for outdoor activities or in cold places.