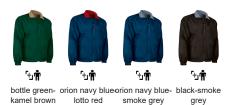

# **COLOURS**

Garments containing different colours must be washed with care, in cold water, using a suitable laundry detergent and drying immediately after washing.

#### 🛉 Available colours for adult 🖣 Available colours for big

www.valento.es