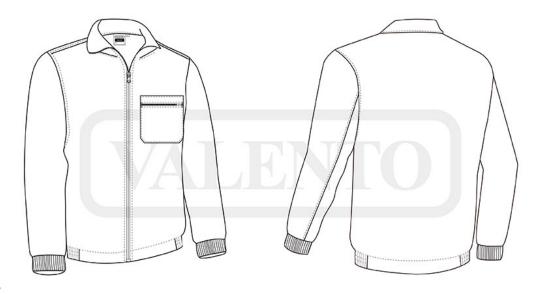

## DESCRIPTION

- Work Jacket
- Made of a sturdy cotton twill fabric blended with polyester for strength and durability

LEN

- Stand-up collar with full-zip front closure for effortless functionality and practicality
- A reinforced left chest zippered pocket for a secure and convenient storage, and showcase the branding
- •

Elasticated cuffs and side waistband for a better fit and added comfort

- Suitable marking methods: screen printing, transfer printing, vinyl application, embroidery, stitching
- Ideal as workwear and uniforms.