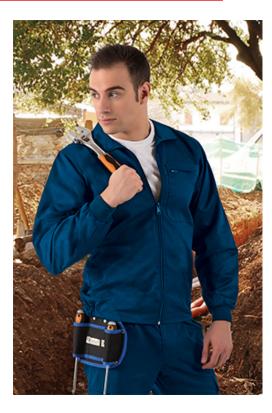

## JACKET **GALEN**

## DESCRIPTION

- Work Jacket
- Made of a sturdy cotton twill fabric blended with polyester for strength and durability

LEN

- Stand-up collar with full-zip front closure for effortless functionality and practicality
- A reinforced left chest zippered pocket for a secure and convenient storage, and showcase the branding
- •

Elasticated cuffs and side waistband for a better fit and added comfort

- Suitable marking methods: screen printing, transfer printing, vinyl application, embroidery, stitching
- Ideal as workwear and uniforms.