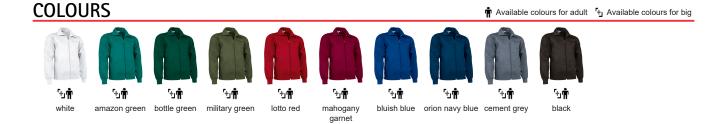

cotton twill fabric blended with polyester for strength and durability

LEN

- Stand-up collar with full-zip front closure for effortless functionality and practicality
- A reinforced left chest zippered pocket for a secure and convenient storage, and showcase the branding
- •

Elasticated cuffs and side waistband for a better fit and added comfort

- Suitable marking methods: screen printing, transfer printing, vinyl application, embroidery, stitching
- Ideal as workwear and uniforms.











## APPROXIMATE DIMENSIONS PER SIZE (CM.)

|        | Ť  | ADULT |    |    |     | ſ+_LARGE |
|--------|----|-------|----|----|-----|----------|
| SIZES  | S  | М     | L  | XL | XXL | 3XL      |
| LENGTH | 65 | 68    | 71 | 74 | 77  | 80       |
| WIDTH  | 53 | 56    | 59 | 62 | 65  | 68       |





DETAILS



Back part