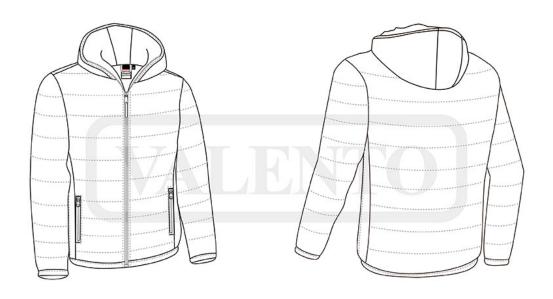

### **DESCRIPTION**

• Fleece-Lined Hooded Jacket.

Made of water-repellent Rip-Stop outer fabric, inner quilting and anti-pilling micro fleece lining for ensuring excellent thermal insulation.

Stand-up double layer collar with full-zip front closure including a chin guard for warmth and comfort.

Elasticated edging cuffs and waistband for comfortably fitting. Two vertical zippered waist pockets and an inner hook-and-loop pocket for a secure and convenient storage.

Includes an inside back zip for easy marking with different methods: screen printing, transfer printing, vinyl application, embroidery, stitching