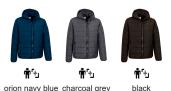

layer collar with full-zip front closure including a chin guard for warmth and comfort.

Elasticated edging cuffs and waistband for comfortably fitting. Two vertical zippered waist pockets and an inner hook-and-loop pocket for a secure and convenient storage.

Includes an inside back zip for easy marking with different methods: screen printing, transfer printing, vinyl application, embroidery, stitching

Ideal as promotional clothing and as casual wear.













## **CHARACTERISTICS**











# APPROXIMATE DIMENSIONS PER SIZE (CM.)

|        | Ť  |    | LARGE_ |    |     |     |
|--------|----|----|--------|----|-----|-----|
| SIZES  | S  | М  | L      | XL | XXL | 3XL |
| LENGTH | 67 | 70 | 73     | 76 | 79  | 82  |
| WIDTH  | 56 | 59 | 62     | 65 | 68  | 71  |

### **COLOURS**



4 Available colours for big Available colours for adult