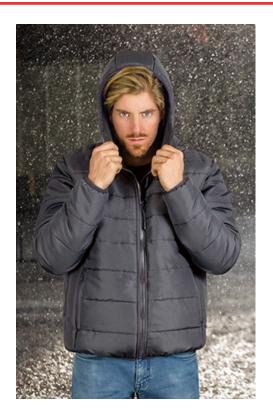

### **DESCRIPTION**

• Fleece-Lined Hooded Jacket.

Made of water-repellent Rip-Stop outer fabric, inner quilting and anti-pilling micro fleece lining for ensuring excellent thermal insulation.

Stand-up double layer collar with full-zip front closure including a chin guard for warmth and comfort.

Elasticated edging cuffs and waistband for comfortably fitting. Two vertical zippered waist pockets and an inner hook-and-loop pocket for a secure and convenient storage.

Includes an inside back zip for easy marking with different methods: screen printing, transfer printing, vinyl application, embroidery, stitching

Ideal as promotional clothing and as casual wear.