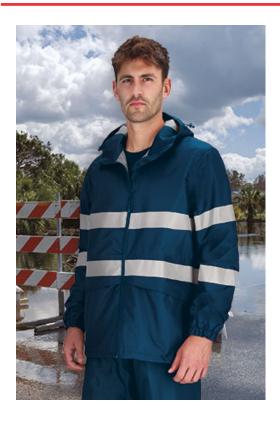

#### **DESCRIPTION**

• Enhanced Visibility Waterproof Jacket.

Made of Canvas outer waterproof fabric with inner lining, includes two thermo-fixed reflective tapes on sleeves, torso and back for added safety and unrestricted movement.

Garment certified as an Enhanced Visibility Category II PPE based on 13688 and 17353 standards, type B3 for night visibility, 50 washes maximum lifetime.

Stand-up hooded collar for better protection, elasticated cuffs, waist with adjustable elastic drawstring and stopper for a better fit and added comfort, including two hidden front pockets for convenient storage

Thermo-sealed seams and waterproofed zips that prevent water

Suitable marking methods: screen printing, transfer printing, vinyl application.

Ideal as workwear and uniforms, pairs well with Enhanced Visibility DONNELLY waterproof trousers, sold separately.