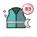

# RAIN JACKET FERGUSON

#### **DESCRIPTION**

• Enhanced Visibility Waterproof Jacket.

Made of Canvas outer waterproof fabric with inner lining, includes two thermo-fixed reflective tapes on sleeves, torso and back for added safety and unrestricted movement.

Garment certified as an Enhanced Visibility Category II PPE based on 13688 and 17353 standards, type B3 for night visibility, 50 washes maximum lifetime.

Stand-up hooded collar for better protection, elasticated cuffs, waist with adjustable elastic drawstring and stopper for a better fit and added comfort, including two hidden front pockets for convenient storage

Thermo-sealed seams and waterproofed zips that prevent water

Suitable marking methods: screen printing, transfer printing, vinyl application.

Ideal as workwear and uniforms, pairs well with Enhanced Visibility DONNELLY waterproof trousers, sold separately.