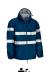

#### **DESCRIPTION**

• Enhanced Visibility Waterproof Jacket.

Made of Canvas outer waterproof fabric with inner lining, includes two thermo-fixed reflective tapes on sleeves, torso and back for added safety and unrestricted movement.

Garment certified as an Enhanced Visibility Category II PPE based on 13688 and 17353 standards, type B3 for night visibility, 50 washes maximum lifetime.

Stand-up hooded collar for better protection, elasticated cuffs, waist with adjustable elastic drawstring and stopper for a better fit and added comfort, including two hidden front pockets for convenient storage

Thermo-sealed seams and waterproofed zips that prevent water

Suitable marking methods: screen printing, transfer printing, vinyl application.

Ideal as workwear and uniforms, pairs well with Enhanced Visibility DONNELLY waterproof trousers, sold separately.

### **COLOURS**

orion navy blue

4 Available colours for big Available colours for adult