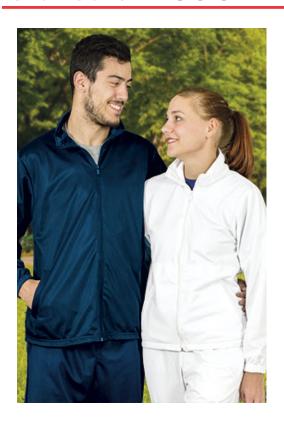

## SPORTS JACKET COURT

## **DESCRIPTION**

- Tracksuit Sports Jacket
- Made of Dual Flock acetate fabric with an inner brushed for optimal thermal insulation
- Stand-up collar with full-zip front closure for effortless functionality and practicality
- Elasticated waistband and cuffs for comfortably fitting
- Two slanted zippered waist pockets for a secure and convenient storage
- Suitable marking methods: sublimation on white, screen printing, transfer printing, embroidery, stitching
- Ideal as sportswear and school uniform, pairs well with COURT sweatpants, sold separately.