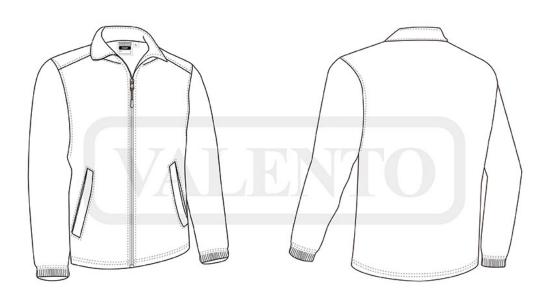

## **DESCRIPTION**

- Tracksuit Sports Jacket
- Made of Dual Flock acetate fabric with an inner brushed for optimal thermal insulation
- Stand-up collar with full-zip front closure for effortless functionality and practicality
- Elasticated waistband and cuffs for comfortably fitting
- Two slanted zippered waist pockets for a secure and convenient storage
- Suitable marking methods: sublimation on white, screen printing, transfer printing, embroidery, stitching
- Ideal as sportswear and school uniform, pairs well with COURT sweatpants, sold separately.