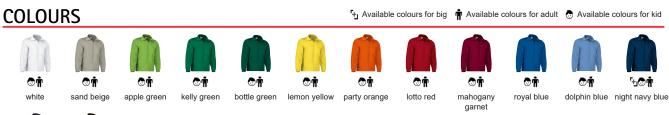

icality
- Elasticated waistband and cuffs for comfortably fitting
- Two slanted zippered waist pockets for a secure and convenient storage
- Suitable marking methods: sublimation on white, screen printing, transfer printing, embroidery, stitching
- Ideal as sportswear and school uniform, pairs well with COURT sweatpants, sold separately.











## **CHARACTERISTICS**



## APPROXIMATE DIMENSIONS PER SIZE (CM.)

|        |    |     |     | Ť     | ADULT |    |    |    | '±_LARGE |     |
|--------|----|-----|-----|-------|-------|----|----|----|----------|-----|
| SIZES  | 3  | 4/5 | 6/8 | 10/12 | S     | М  | L  | XL | XXL      | 3XL |
| LENGTH | 46 | 51  | 56  | 61    | 65    | 68 | 71 | 74 | 77       | 80  |
| WIDTH  | 36 | 40  | 44  | 46    | 53    | 56 | 59 | 62 | 65       | 68  |