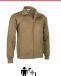

### **DESCRIPTION**

- Work Jacket
- Made of 100% cotton twill fabric that provides durability, strength, and breathability
- Stand-up collar with full-zip front closure for effortless functionality and practicality
- · Elasticated waistband and cuffs for comfortably fitting
- Two slanted waist pockets and a reinforced left chest pocket, all zippered, for a secure and convenient storage, and showcase the branding
- Suitable marking methods: screen printing, transfer printing, vinyl application, embroidery, stitching
- Ideal as workwear and uniforms, pairs well with CHISPA trousers.