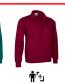

ollar with full-zip front closure for effortless functionality and practicality
- · Elasticated waistband and cuffs for comfortably fitting
- Two slanted waist pockets and a reinforced left chest pocket, all zippered, for a secure and convenient storage, and showcase the branding
- Suitable marking methods: screen printing, transfer printing, vinyl application, embroidery, stitching
- Ideal as workwear and uniforms, pairs well with CHISPA trousers.











DENSITY 250 g/m2

### APPROXIMATE DIMENSIONS PER SIZE (CM.)

|        | Ť  | ADULT |    |    |     | '±LARGE |
|--------|----|-------|----|----|-----|---------|
| SIZES  | S  | М     | L  | XL | XXL | 3XL     |
| LENGTH | 65 | 68    | 71 | 74 | 77  | 80      |
| WIDTH  | 53 | 56    | 59 | 62 | 65  | 68      |

#### **COLOURS**



















mahogany

bluish blue

cement grey charcoal grey



## **DETAILS**



Back part