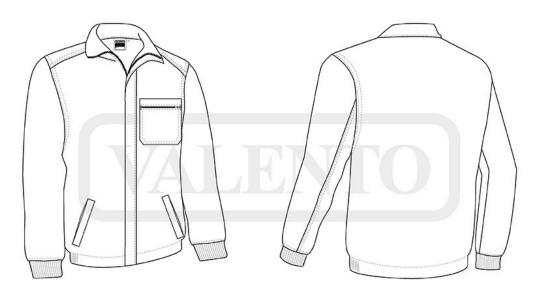

### **DESCRIPTION**

- Work Jacket
- Made of 100% cotton twill fabric that provides durability, strength, and breathability
- Stand-up collar with full-zip front closure for effortless functionality and practicality
- · Elasticated waistband and cuffs for comfortably fitting
- Two slanted waist pockets and a reinforced left chest pocket, all zippered, for a secure and convenient storage, and showcase the branding
- Suitable marking methods: screen printing, transfer printing, vinyl application, embroidery, stitching
- Ideal as workwear and uniforms, pairs well with CHISPA trousers.

## **DETAILS**

Back part