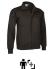

### **DESCRIPTION**

- Work Jacket
- Made of 100% cotton twill fabric that provides durability, strength, and breathability
- Stand-up collar with full-zip front closure for effortless functionality and practicality
- · Elasticated waistband and cuffs for comfortably fitting
- Two slanted waist pockets and a reinforced left chest pocket, all zippered, for a secure and convenient storage, and showcase the branding
- Suitable marking methods: screen printing, transfer printing, vinyl application, embroidery, stitching
- Ideal as workwear and uniforms, pairs well with CHISPA trousers.