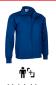

### **DESCRIPTION**

- Work Jacket
- Made of 100% cotton twill fabric that provides durability, strength, and breathability
- Stand-up collar with full-zip front closure for effortless functionality and practicality
- · Elasticated waistband and cuffs for comfortably fitting
- Two slanted waist pockets and a reinforced left chest pocket, all zippered, for a secure and convenient storage, and showcase the branding
- Suitable marking methods: screen printing, transfer printing, vinyl application, embroidery, stitching
- Ideal as workwear and uniforms, pairs well with CHISPA trousers.

#### **COLOURS**

mahogany

bluish blue

cement grey charcoal grey