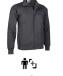

### **DESCRIPTION**

- Work Jacket
- Made of 100% cotton twill fabric that provides durability, strength, and breathability
- Stand-up collar with full-zip front closure for effortless functionality and practicality
- · Elasticated waistband and cuffs for comfortably fitting
- Two slanted waist pockets and a reinforced left chest pocket, all zippered, for a secure and convenient storage, and showcase the branding
- Suitable marking methods: screen printing, transfer printing, vinyl application, embroidery, stitching
- Ideal as workwear and uniforms, pairs well with CHISPA trousers.

#### **COLOURS**

mahogany

bluish blue

cement grey charcoal grey