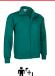

### **DESCRIPTION**

- Work Jacket
- Made of 100% cotton twill fabric that provides durability, strength, and breathability
- Stand-up collar with full-zip front closure for effortless functionality and practicality
- · Elasticated waistband and cuffs for comfortably fitting
- Two slanted waist pockets and a reinforced left chest pocket, all zippered, for a secure and convenient storage, and showcase the branding
- Suitable marking methods: screen printing, transfer printing, vinyl application, embroidery, stitching
- Ideal as workwear and uniforms, pairs well with CHISPA trousers.