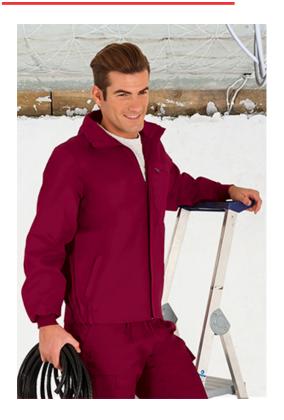

### **DESCRIPTION**

- Work Jacket
- Made of 100% cotton twill fabric that provides durability, strength, and breathability
- Stand-up collar with full-zip front closure for effortless functionality and practicality
- · Elasticated waistband and cuffs for comfortably fitting
- Two slanted waist pockets and a reinforced left chest pocket, all zippered, for a secure and convenient storage, and showcase the branding
- Suitable marking methods: screen printing, transfer printing, vinyl application, embroidery, stitching
- Ideal as workwear and uniforms, pairs well with CHISPA trousers.