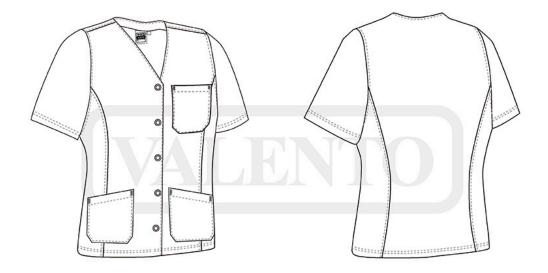

# SCRUB TOP **BEATRIZ**

### DESCRIPTION

• Women' Slim Fit Short Sleeve V-Neck Scrub Top. Made of a sturdy cotton twill fabric blended with polyester for strength and durability.

Wide V-neck for optimal comfort and a refreshing feel. Metal-buttoned front closure for added warmth and comfort

Two front pockets and a left chest patch pocket for convenient storage and showcase the branding

Suitable marking methods: screen printing, transfer printing, vinyl application, embroidery, stitching.

Ideal as workwear, healthcare uniforms and beauty uniforms.

## DETAILS

Back part