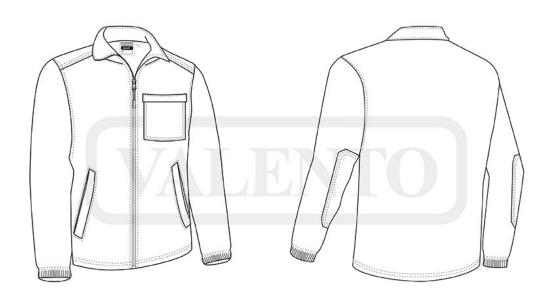

#### **DESCRIPTION**

- Reinforced Pocket Fleece Jacket
- Made of dense micro fleece fabric with outer anti-pilling finish and an inner brushed for optimal thermal insulation and extra comfort.

Stand-up collar with full-zip front closure for effortless functionality and practicality.

Flat weave reinforcements on elbows, shoulders and pocket, for added strength and durability in high-wear areas.

Two slanted waist pockets and a vertical left chest pocket, all flap zippered, for a secure and convenient storage, and showcase the branding