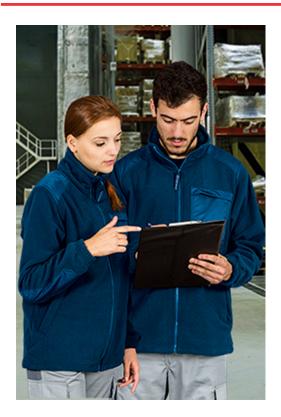

# FLEECE JACKET **BASSET**

#### **DESCRIPTION**

- Reinforced Pocket Fleece Jacket
- Made of dense micro fleece fabric with outer anti-pilling finish and an inner brushed for optimal thermal insulation and extra comfort.

Stand-up collar with full-zip front closure for effortless functionality and practicality.

Flat weave reinforcements on elbows, shoulders and pocket, for added strength and durability in high-wear areas.

Two slanted waist pockets and a vertical left chest pocket, all flap zippered, for a secure and convenient storage, and showcase the branding