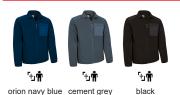

ity and practicality.

Flat weave reinforcements on elbows, shoulders and pocket, for added strength and durability in high-wear areas.

Two slanted waist pockets and a vertical left chest pocket, all flap zippered, for a secure and convenient storage, and showcase the branding

Suitable marking methods: embroidery, stitching. Ideal as workwear and promotional clothing.











DENSITY

Available colours for adult 4 Available colours for big

## **CHARACTERISTICS**



# APPROXIMATE DIMENSIONS PER SIZE (CM.)

|        | n ADULT |    |    |    |     | '±_LARGE |
|--------|---------|----|----|----|-----|----------|
| SIZES  | S       | М  | L  | XL | XXL | 3XL      |
| LENGTH | 67      | 70 | 73 | 76 | 79  | 82       |
| WIDTH  | 53      | 56 | 59 | 62 | 65  | 68       |

### **COLOURS**