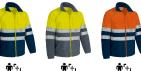

4 Available colours for big Available colours for adult

### **COLOURS**

fluo velloworion navy blue

fluo yellow cement grey

fluo orange

orion navy blue

Garments containing different colours must be washed with care, in cold water, using a suitable laundry detergent and drying immediately after washing.