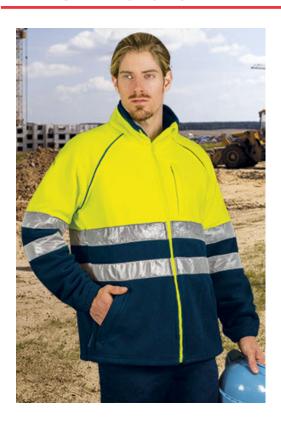

### **DESCRIPTION**

• High Visibility Fleece Jacket. Made of dense micro fleece fabric with anti-pilling outer fabric and an inner brushed for excellent thermal insulation, includes two

sewn reflective tapes on sleeves, torso and back for added safety

- Garment certified as a High Visibility Category II PPE based on 13688 and 20471 standards, Class 1, 25 washes maximum lifetime. Stand-up collar with full-zip front closure, elasticated cuffs, straight-cut waist with adjustable elastic drawstring and stopper for a better fit, warmth and comfort, also including raglan sleeves with reflective piping enhancing user visibility. Two slanted waist pockets and a vertical left chest pocket, all flap zippered for a secure and convenient storage
- Suitable marking methods: embroidery, stitching. Ideal as workwear and uniforms.