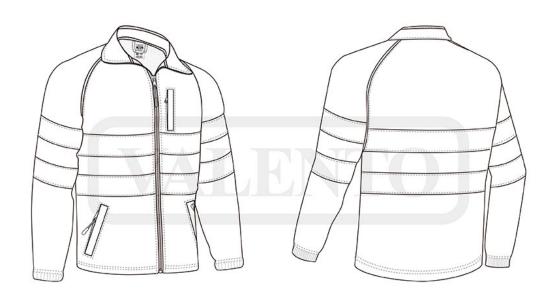

### **DESCRIPTION**

• High Visibility Fleece Jacket. Made of dense micro fleece fabric with anti-pilling outer fabric and an inner brushed for excellent thermal insulation, includes two

sewn reflective tapes on sleeves, torso and back for added safety

- Garment certified as a High Visibility Category II PPE based on 13688 and 20471 standards, Class 1, 25 washes maximum lifetime. Stand-up collar with full-zip front closure, elasticated cuffs, straight-cut waist with adjustable elastic drawstring and stopper for a better fit, warmth and comfort, also including raglan sleeves with reflective piping enhancing user visibility. Two slanted waist pockets and a vertical left chest pocket, all flap zippered for a secure and convenient storage
- Suitable marking methods: embroidery, stitching. Ideal as workwear and uniforms.