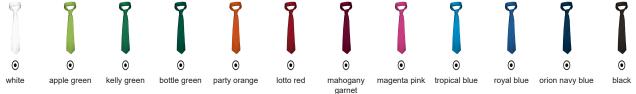

## TIE MONACO

## **DESCRIPTION**

- Classic Tie
- Made of soft and pleasant tailoring twill fabric, with filling and inner smooth lining
- Wide-ended blade with ample space for personalisation
- Oblique stitching in the centre of the tie that serves as a reference point for tying the knot
- Textile tape slider to pass through the tail and adjust the length to the user's liking
- Suitable marking methods: screen printing, transfer printing, vinyl application, sublimation on white
- Ideal as a complement to corporate uniforms, hospitality clothing, formal suits, and more.