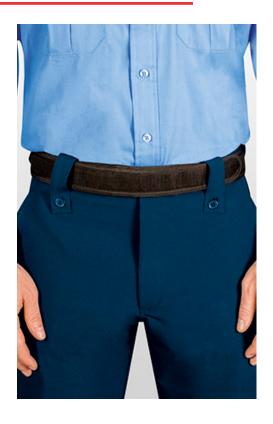

## BELT RALPH

## **DESCRIPTION**

- Semi-Rigid inner Tactical Belt
- Made with outer waterproof fabric and adaptable inner foam for greater comfort.

Outer hook-and-loop to attach to the outer belt

Inner hook-and-loop at the ends that allows the belt to be adjusted to the right or left

Reinforcement on the contours with Canvas tape for added strength and durability.

Ideal for use under the outer belt, GREGORY model, in security uniforms