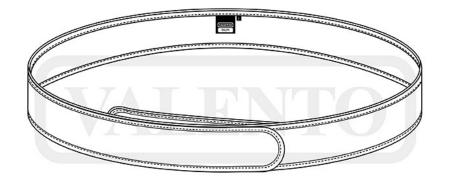

## **DESCRIPTION**

- Semi-Rigid inner Tactical Belt
- Made with outer waterproof fabric and adaptable inner foam for greater comfort.

Outer hook-and-loop to attach to the outer belt

Inner hook-and-loop at the ends that allows the belt to be adjusted to the right or left

Reinforcement on the contours with Canvas tape for added strength and durability.

Ideal for use under the outer belt, GREGORY model, in security uniforms