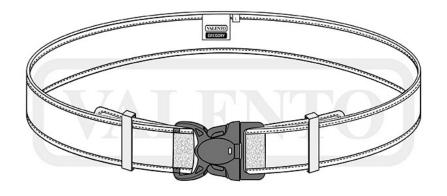

## **DESCRIPTION**

- Wide Outer Tactical Belt
- Made with outer waterproof fabric and adaptable inner foam for greater comfort, inner side with hook-and-loop to attach the inner belt
- Plastic buckle with triple safety closure for a better fit
- Contour with ribbed tape that reinforces its structure, ends with hook-and-loop for comfortable adjustment and a slider for a better hold of the excess strap
- Inner reinforcement with semi-rigid sheet adaptable throughout the perimeter that distributes the weight of the accessories over the entire belt
- Suitable marking methods: pad printing, resin drop
- Ideal for security uniforms and to be worn over the inner belt, RALPH or ALBERT models.

## **CHARACTERISTICS**