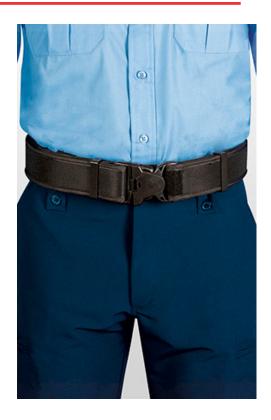

## **DESCRIPTION**

- Wide Outer Tactical Belt
- Made with outer waterproof fabric and adaptable inner foam for greater comfort, inner side with hook-and-loop to attach the inner belt
- Plastic buckle with triple safety closure for a better fit
- Contour with ribbed tape that reinforces its structure, ends with hook-and-loop for comfortable adjustment and a slider for a better hold of the excess strap
- Inner reinforcement with semi-rigid sheet adaptable throughout the perimeter that distributes the weight of the accessories over the entire belt
- Suitable marking methods: pad printing, resin drop
- Ideal for security uniforms and to be worn over the inner belt, RALPH or ALBERT models.

## **CHARACTERISTICS**