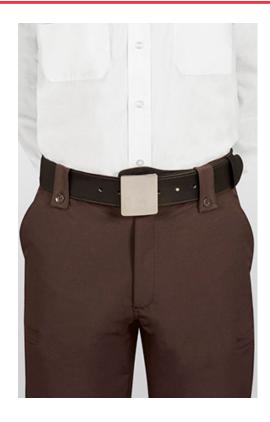

## **DESCRIPTION**

• Gala Belt.

Made of durable and easy-to-clean synthetic leather

Adjustable length with multiples holes that allows adaptation in different positions for better support

Slider that allows the excess strap to be fixed for a better comfort

Shiny metallic buckle with mirror effect, detachable with snap buttons for easy removal and cleaning. Suitable marking methods: screen printing, vinyl application, pad printing, resin drop

Ideal for security uniforms, gala uniforms and as workwear.