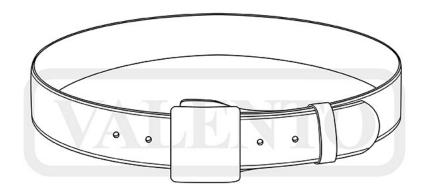

## **DESCRIPTION**

• Gala Belt.

Made of durable and easy-to-clean synthetic leather

Adjustable length with multiples holes that allows adaptation in different positions for better support

Slider that allows the excess strap to be fixed for a better comfort

Shiny metallic buckle with mirror effect, detachable with snap buttons for easy removal and cleaning. Suitable marking methods: screen printing, vinyl application, pad printing, resin drop

Ideal for security uniforms, gala uniforms and as workwear.