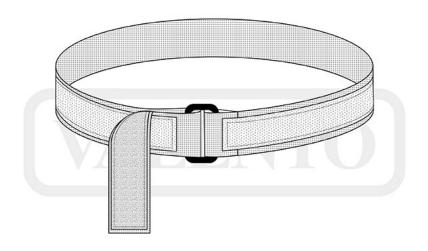

## **DESCRIPTION**

- Thin Inner Tactical Belt
- Made of double-layered fabric: lightweight and water-repellent Canvas fabric inner side for a better comfort and outer side, with sewn hook-and loop to attach tactical outer belt
- Plastic adjustable buckle for a better waist fitting
- Outer side with hook-and-loop that allows for attach the outer belt GREGORY model.

## APPROXIMATE DIMENSIONS PER SIZE (CM.)

|        | <b>†</b> ADULT |     |     |     |     |     |
|--------|----------------|-----|-----|-----|-----|-----|
| SIZES  | S              | М   | L   | XL  | XXL | 3XL |
| LENGTH | 108            | 114 | 120 | 126 | 132 | 138 |
| WIDTH  | 3              | 3   | 3   | 3   | 3   | 3   |