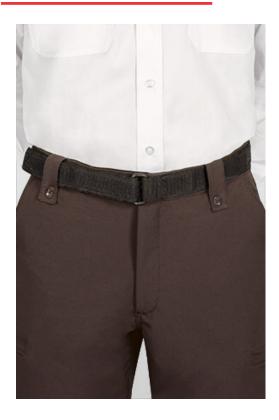

## BELT **ALBERT**

## **DESCRIPTION**

- Thin Inner Tactical Belt
- Made of double-layered fabric: lightweight and water-repellent Canvas fabric inner side for a better comfort and outer side, with sewn hook-and loop to attach tactical outer belt
- Plastic adjustable buckle for a better waist fitting
- Outer side with hook-and-loop that allows for attach the outer belt GREGORY model.

  Ideal for security uniforms.

400 g/m2