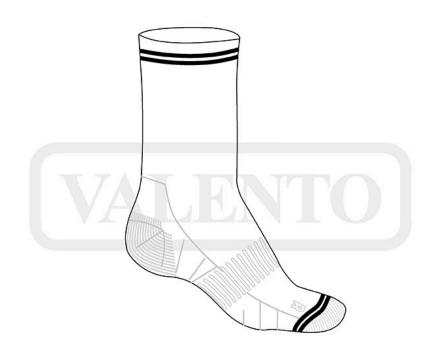

## **DESCRIPTION**

• Two-Tone Sports Socks.

Made of a blend of soft and breathable cotton fabric for a better airflow, stretchy polyamide and flexible and adjustable elastane for a snug fit.

Elasticated mid-foot band for a better support, air vents on the instep to keep feet dry

Stretchy band on leg and top contour for a comfortable and supportive fit.

Soft and breathable terry cotton footbed, ergonomically shaped left (L) and right (R) for comfort and a better grip. Suitable marking methods: embroidery, stitching. Ideal for physical activities and sports.

## **COLOURS**

white-black

black-white