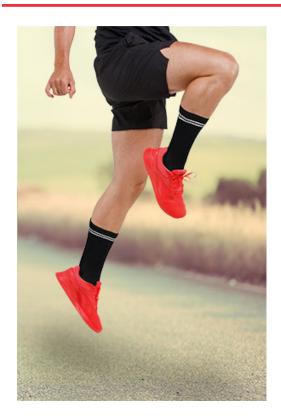

## **DESCRIPTION**

• Two-Tone Sports Socks.

Made of a blend of soft and breathable cotton fabric for a better airflow, stretchy polyamide and flexible and adjustable elastane for a snug fit.

Elasticated mid-foot band for a better support, air vents on the instep to keep feet dry

Stretchy band on leg and top contour for a comfortable and supportive fit.

Soft and breathable terry cotton footbed, ergonomically shaped left (L) and right (R) for comfort and a better grip. Suitable marking methods: embroidery, stitching. Ideal for physical activities and sports.