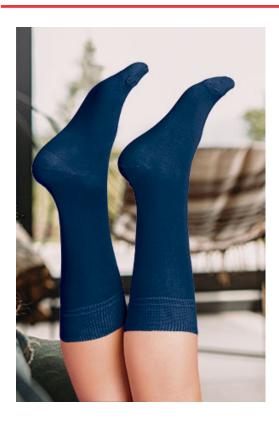

## **DESCRIPTION**

Mid-Calf Socks.

Made of a blend of cotton-rich breathable fabric for a better airflow, stretchy polyamide and flexible and adjustable elastane for

Wide and stretchy top contours for a secure fit and better support. Polyamide heel and toe reinforcements for added strength and durability.