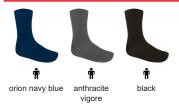

## WINTER UNIFORMS SOCKS **TUCAN**





## **DESCRIPTION**

Mid-Calf Socks.

Made of a blend of cotton-rich breathable fabric for a better airflow, stretchy polyamide and flexible and adjustable elastane for

Wide and stretchy top contours for a secure fit and better support. Polyamide heel and toe reinforcements for added strength and durability.

Suitable marking methods: embroidery, stitching. Ideal for daily use and as a workwear and uniforms complement.

















APPROXIMATE DIMENSIONS PER SIZE (CM.)

|   |       | Ť     |       | ADULT |       |       |
|---|-------|-------|-------|-------|-------|-------|
|   | SIZES | 34/36 | 37/39 | 40/42 | 43/45 | 46/48 |
| Н | EIGTH | 18    | 20    | 21    | 23    | 24    |

## **COLOURS**



Available colours for adult