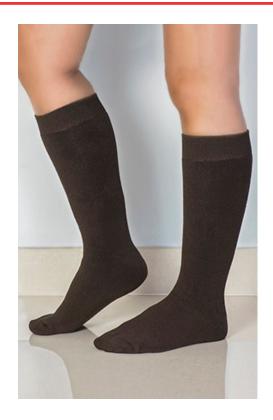

## **DESCRIPTION**

Thermal Socks.

Made of very thick, soft, stretchy knitted fabric with an inner brushed for excellent thermal insulation

Inner terry loop fabric throughout providing comfort and excellent thermal insulation.

Stretchy top contour band for a secure and a snug fit. Polyamide heel and toe reinforcements for added strength and durability

Suitable marking methods: embroidery, stitching

Ideal as workwear and winter uniforms.