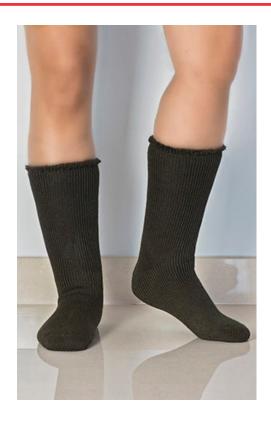

## **DESCRIPTION**

- Thermal Socks
- Made of very thick, soft, stretchy acrylic knitted fabric with an inner brushed for excellent thermal insulation
- Thick inner quilting throughout providing comfort and excellent thermal insulation.
- Stretchy top contour band for a secure and a snug fit. Polyamide heel and toe reinforcements for added strength and durability
- Suitable marking methods: embroidery, stitching
- Ideal as workwear and winter uniforms.