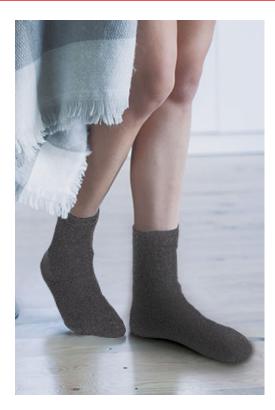

### DESCRIPTION

• Thermal Socks.

Made of breathable and long-lasting polyester fabric for a better airflow, stretchy polyamide and flexible and adjustable elastane for a snug fit.

Inner terry loop fabric throughout the sock for warmth, comfort and optimal thermal retention.

Stretchy top contours for a secure fit and better support. Polyamide heel and toe reinforcements for added strength and durability.

Suitable marking methods: embroidery, stitching.

Ideal as a workwear and winter uniforms complement.