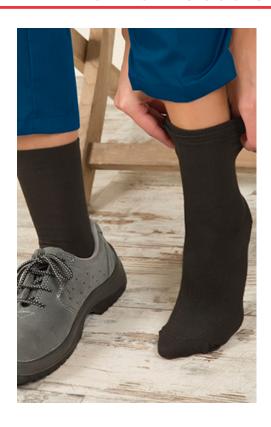

## **DESCRIPTION**

- Thermal Socks
- Made of thick knitted fabric blended with soft and long-lasting polyester and infused with flexible and adjustable elastane for a snug fit.

Inner terry footbed providing excellent thermal insulation

- Stretchy midfoot and top contour bands for a secure and a snug fit
- Polyamide heel and toe reinforcements for added strength and durability
- Suitable marking methods: embroidery, stitching
- Ideal as workwear and for winter uniforms.