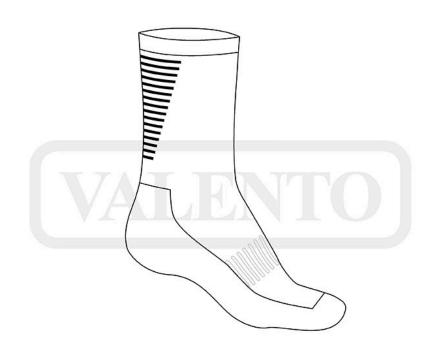

## **DESCRIPTION**

• Three-Tone Sports Socks.

Made of a blend of cotton-rich breathable fabric for a better airflow, stretchy polyamide and flexible and adjustable elastane for a snug fit.

Elasticated mid-foot band for a better support, air vents on the instep to keep feet dry

Stretchy leg with compression channels and a top elastic band for a comfortable and supportive fit.

Soft and breathable terry cotton footbed with polyamide heel and toe reinforcements for added durability

Suitable marking methods: embroidery, stitching. Ideal for physical activities and sports.

40%

70N ELASTA % 10%

DENSITY 600 g/m2