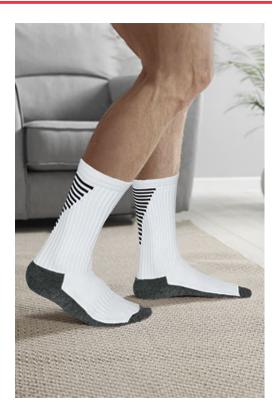

## **DESCRIPTION**

• Three-Tone Sports Socks.

Made of a blend of cotton-rich breathable fabric for a better airflow, stretchy polyamide and flexible and adjustable elastane for a snug fit.

Elasticated mid-foot band for a better support, air vents on the instep to keep feet dry

Stretchy leg with compression channels and a top elastic band for a comfortable and supportive fit.

Soft and breathable terry cotton footbed with polyamide heel and toe reinforcements for added durability