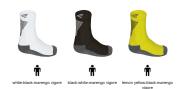

a better airflow, stretchy polyamide and flexible and adjustable elastane for a snug fit.

Elasticated mid-foot band for a better support, air vents on the instep to keep feet dry

Stretchy leg with compression channels and a top elastic band for a comfortable and supportive fit.

Soft and breathable terry cotton footbed with polyamide heel and toe reinforcements for added durability

Suitable marking methods: embroidery, stitching. Ideal for physical activities and sports.













40%



70N ELASTA % 10%

DENSITY 600 g/m2

## APPROXIMATE DIMENSIONS PER SIZE (CM.)

|        | Ť     |       | ADULT |       |       |
|--------|-------|-------|-------|-------|-------|
| SIZES  | 34/36 | 37/39 | 40/42 | 43/45 | 46/48 |
| HEIGTH | 21    | 22    | 23    | 25    | 27    |

## **COLOURS**