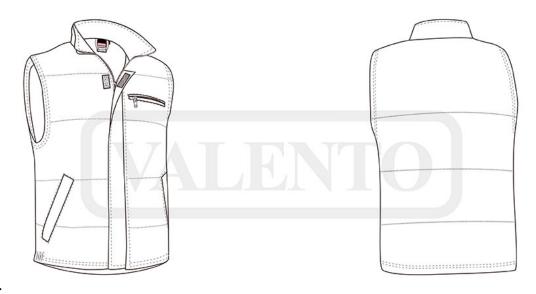

#### **DESCRIPTION**

- Lightweight Padded Vest with a Thermal Effect
- Made of outer waterproof fabric, smooth inner lining and an inner quilting for ensuring excellent thermal insulation. Stand-up collar with full-zip and flap and hook-and-loop front closure, which provides warmth and comfort
- Elasticated windbreaker on armholes and elastic side bands for a better fit, a tailpiece that covers the lumbar zone for added comfort and also provides a large printing area. Two slanted flap zippered waist pockets, a left zippered chest pocket and an inner one for a secure and convenient storage. Includes an inside back zip for easy marking with different methods: screen printing, transfer printing, vinyl application, embroidery, stitching
- Ideal as workwear and promotional clothing.

## **DETAILS**

Lateral view: prolonged back part

Detail inner left pocket