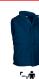

flap zippered waist pockets, a left zippered chest pocket and an inner one for a secure and convenient storage. Includes an inside back zip for easy marking with different methods: screen printing, transfer printing, vinyl application, embroidery, stitching
- Ideal as workwear and promotional clothing.













Available colours for adult Available colours for small



### **CHARACTERISTICS**











## APPROXIMATE DIMENSIONS PER SIZE (CM.)

|        | <b>-</b> _SMALL | Ť  | ADULT |    |    |     |
|--------|-----------------|----|-------|----|----|-----|
| SIZES  | XS              | S  | М     | L  | XL | XXL |
| LENGTH | 66              | 69 | 72    | 75 | 78 | 81  |
| WIDTH  | 54              | 57 | 60    | 63 | 66 | 69  |

#### **COLOURS**



white



party orange



sky blue



orion navy blue



## **DETAILS**







Lateral view: prolonged back part



Detail inner left pocket