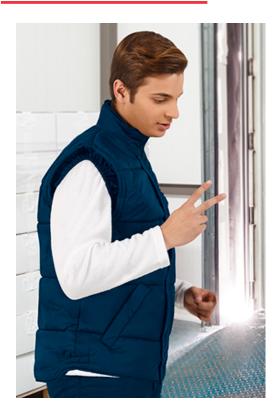

#### **DESCRIPTION**

- Lightweight Padded Vest with a Thermal Effect
- Made of outer waterproof fabric, smooth inner lining and an inner quilting for ensuring excellent thermal insulation. Stand-up collar with full-zip and flap and hook-and-loop front closure, which provides warmth and comfort
- Elasticated windbreaker on armholes and elastic side bands for a better fit, a tailpiece that covers the lumbar zone for added comfort and also provides a large printing area. Two slanted flap zippered waist pockets, a left zippered chest pocket and an inner one for a secure and convenient storage. Includes an inside back zip for easy marking with different methods: screen printing, transfer printing, vinyl application, embroidery, stitching
- Ideal as workwear and promotional clothing.

## **DETAILS**

Lateral view: prolonged back part

Detail inner left pocket