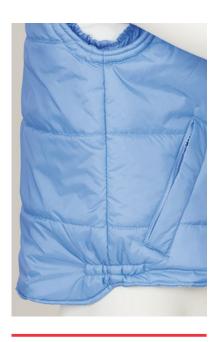

ered chest pocket and an inner one for a secure and convenient storage. Includes an inside back zip for easy marking with different methods: screen printing, transfer printing, vinyl application, embroidery, stitching
- Ideal as workwear and promotional clothing.













Available colours for adult Available colours for small



### **CHARACTERISTICS**











## APPROXIMATE DIMENSIONS PER SIZE (CM.)

|        | <b>-</b> _SMALL | Ť  | ADULT |    |    |     |
|--------|-----------------|----|-------|----|----|-----|
| SIZES  | XS              | S  | М     | L  | XL | XXL |
| LENGTH | 66              | 69 | 72    | 75 | 78 | 81  |
| WIDTH  | 54              | 57 | 60    | 63 | 66 | 69  |

#### **COLOURS**



white



party orange



sky blue



orion navy blue



## **DETAILS**







Lateral view: prolonged back part



Detail inner left pocket