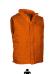

e printing area. Two slanted flap zippered waist pockets, a left zippered chest pocket and an inner one for a secure and convenient storage. Includes an inside back zip for easy marking with different methods: screen printing, transfer printing, vinyl application, embroidery, stitching
- Ideal as workwear and promotional clothing.













Available colours for adult Available colours for small



### **CHARACTERISTICS**











## APPROXIMATE DIMENSIONS PER SIZE (CM.)

|        | <b>-</b> _SMALL | Ť  | ADULT |    |    |     |
|--------|-----------------|----|-------|----|----|-----|
| SIZES  | XS              | S  | М     | L  | XL | XXL |
| LENGTH | 66              | 69 | 72    | 75 | 78 | 81  |
| WIDTH  | 54              | 57 | 60    | 63 | 66 | 69  |

#### **COLOURS**



white



party orange



sky blue



orion navy blue



## **DETAILS**







Lateral view: prolonged back part



Detail inner left pocket