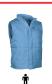

Two slanted flap zippered waist pockets, a left zippered chest pocket and an inner one for a secure and convenient storage. Includes an inside back zip for easy marking with different methods: screen printing, transfer printing, vinyl application, embroidery, stitching
- Ideal as workwear and promotional clothing.













Available colours for adult Available colours for small



### **CHARACTERISTICS**











## APPROXIMATE DIMENSIONS PER SIZE (CM.)

|        | <b>-</b> _SMALL | Ť  | ADULT |    |    |     |
|--------|-----------------|----|-------|----|----|-----|
| SIZES  | XS              | S  | М     | L  | XL | XXL |
| LENGTH | 66              | 69 | 72    | 75 | 78 | 81  |
| WIDTH  | 54              | 57 | 60    | 63 | 66 | 69  |

#### **COLOURS**



white



party orange



sky blue



orion navy blue



## **DETAILS**







Lateral view: prolonged back part



Detail inner left pocket