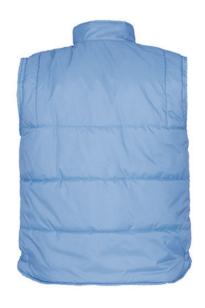

# **VEST ARCTIC**

#### **DESCRIPTION**

- Lightweight Padded Vest with a Thermal Effect
- Made of outer waterproof fabric, smooth inner lining and an inner quilting for ensuring excellent thermal insulation. Stand-up collar with full-zip and flap and hook-and-loop front closure, which provides warmth and comfort
- Elasticated windbreaker on armholes and elastic side bands for a better fit, a tailpiece that covers the lumbar zone for added comfort and also provides a large printing area. Two slanted flap zippered waist pockets, a left zippered chest pocket and an inner one for a secure and convenient storage. Includes an inside back zip for easy marking with different methods: screen printing, transfer printing, vinyl application, embroidery, stitching
- Ideal as workwear and promotional clothing.