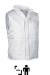

# **VEST ARCTIC**

#### **DESCRIPTION**

- Lightweight Padded Vest with a Thermal Effect
- Made of outer waterproof fabric, smooth inner lining and an inner quilting for ensuring excellent thermal insulation. Stand-up collar with full-zip and flap and hook-and-loop front closure, which provides warmth and comfort
- Elasticated windbreaker on armholes and elastic side bands for a better fit, a tailpiece that covers the lumbar zone for added comfort and also provides a large printing area. Two slanted flap zippered waist pockets, a left zippered chest pocket and an inner one for a secure and convenient storage. Includes an inside back zip for easy marking with different methods: screen printing, transfer printing, vinyl application, embroidery, stitching
- Ideal as workwear and promotional clothing.

## **DETAILS**

Lateral view: prolonged back part

Detail inner left pocket