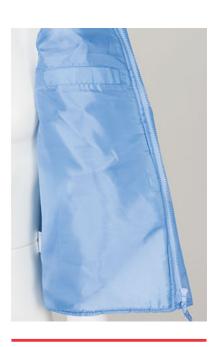

r a secure and convenient storage. Includes an inside back zip for easy marking with different methods: screen printing, transfer printing, vinyl application, embroidery, stitching
- Ideal as workwear and promotional clothing.













Available colours for adult Available colours for small



### **CHARACTERISTICS**











## APPROXIMATE DIMENSIONS PER SIZE (CM.)

|        | <b>-</b> _SMALL | Ť  | ADULT |    |    |     |
|--------|-----------------|----|-------|----|----|-----|
| SIZES  | XS              | S  | М     | L  | XL | XXL |
| LENGTH | 66              | 69 | 72    | 75 | 78 | 81  |
| WIDTH  | 54              | 57 | 60    | 63 | 66 | 69  |

#### **COLOURS**



white



party orange



sky blue



orion navy blue



## **DETAILS**







Lateral view: prolonged back part



Detail inner left pocket