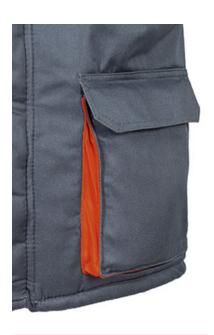

Two lower gusseted pockets, two side pockets, two upper pockets (with a zip on the left for easy customization), three pen holders, a small accessory pocket and an inner hook-and-loop pocket, for a secure and convenient storage

### **DETAILS**

Back part

Lateral view: prolonged back part

Detail pleated pocket in contrast color

Detail right chest pocket