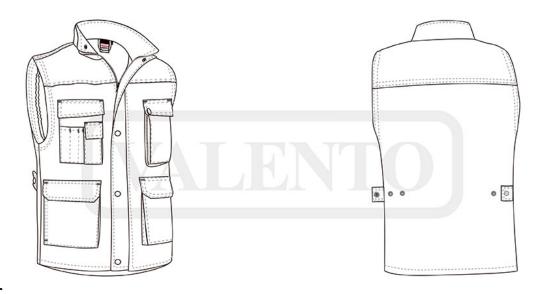

## **VEST THUNDER**

#### **DESCRIPTION**

- Two-Tone Padded Multi-Pocket Work Vest
- Made of a sturdy cotton twill fabric blended with polyester outer fabric for strength and durability, smooth inner lining and inner quilting for ensuring excellent thermal insulation
- Stand-up collar with full-zip flap and snap matching button front closure, which provides warmth and comfort
- Elasticated waistband and armholes for a secure and comfortable fit, adjustable waist with side button fastening for a better fit, a tailpiece that covers the lumbar zone for added comfort and also provides a large printing area.

Two lower gusseted pockets, two side pockets, two upper pockets (with a zip on the left for easy customization), three pen holders, a small accessory pocket and an inner hook-and-loop pocket, for a secure and convenient storage

Includes an inside back zip for easy marking with different methods: screen printing, transfer printing, vinyl application, embroidery, stitching