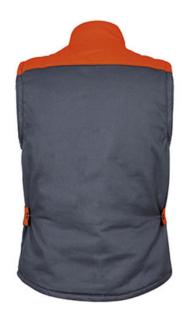

### **DETAILS**

Back part

Lateral view: prolonged back part

Detail pleated pocket in contrast color

Detail right chest pocket