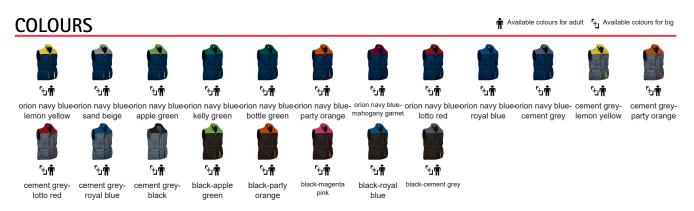

### **DETAILS**

Back part

Lateral view: prolonged back part

Detail pleated pocket in contrast color

Detail right chest pocket