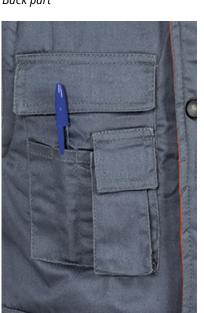

Two lower gusseted pockets, two side pockets, two upper pockets (with a zip on the left for easy customization), three pen holders, a small accessory pocket and an inner hook-and-loop pocket, for a secure and convenient storage

### **DETAILS**

Back part

Lateral view: prolonged back part

Detail pleated pocket in contrast color

Detail right chest pocket