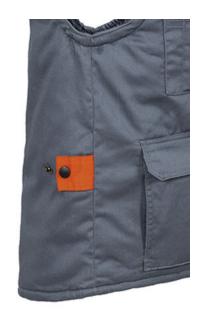

### **DETAILS**

Back part

Lateral view: prolonged back part

Detail pleated pocket in contrast color

Detail right chest pocket