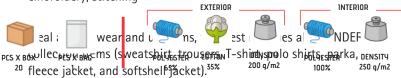

mooth inner lining and inner quilting for ensuring excellent thermal insulation
- Stand-up collar with full-zip flap and snap matching button front closure, which provides warmth and comfort
- Elasticated waistband and armholes for a secure and comfortable fit, adjustable waist with side button fastening for a better fit, a tailpiece that covers the lumbar zone for added comfort and also provides a large printing area.

Two lower gusseted pockets, two side pockets, two upper pockets (with a zip on the left for easy customization), three pen holders, a small accessory pocket and an inner hook-and-loop pocket, for a secure and convenient storage

Includes an inside back zip for easy marking with different methods: screen printing, transfer printing, vinyl application, embroidery, stitching



# 

#### **CHARACTERISTICS**





PADDED THERMA

### APPROXIMATE DIMENSIONS PER SIZE (CM.)

|        | Ť  |    | '±_LARGE |    |     |     |
|--------|----|----|----------|----|-----|-----|
| SIZES  | S  | М  | L        | XL | XXL | 3XL |
| LENGTH | 69 | 72 | 75       | 78 | 81  | 84  |
| WIDTH  | 57 | 60 | 63       | 66 | 69  | 72  |



Garments containing different colours must be washed with care, in cold water, using a suitable laundry detergent and drying immediately after washing.



### **DETAILS**



Back part





Lateral view: prolonged back part



Detail pleated pocket in contrast color

Detail right chest pocket