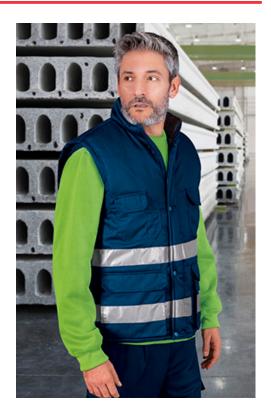

# **VEST TASMANIA**

#### **DESCRIPTION**

- Enhanced Visibility Padded Multi-Pocket Work Vest. Made of a sturdy cotton twill fabric blended with polyester outer fabric for strength and durability, smooth inner lining and inner quilting for ensuring excellent thermal insulation, includes two sewn reflective tapes on torso and back for added safety
- Garment certified as an Enhanced Visibility Category II PPE based on 13688 and 17353 standards, type B3 for night visibility, 25 washes maximum lifetime.

Two front gusseted pockets, two upper pockets, all with flap and hook-and-loop fastening, a pen holder and an inner hook-and-loop pocket for a secure and convenient storage

- Elasticated waistband and armholes for a secure and comfortable fit, adjustable waist with side snap button fastening for a better fit, a tailpiece that covers the lumbar zone for added comfort and also provides a large printing area
- Includes an inside back zip for easy marking with different methods: screen printing, transfer printing, vinyl application, embroidery, stitching