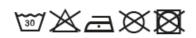

#### **DESCRIPTION**

- Enhanced Visibility Padded Multi-Pocket Work Vest. Made of a sturdy cotton twill fabric blended with polyester outer fabric for strength and durability, smooth inner lining and inner quilting for ensuring excellent thermal insulation, includes two sewn reflective tapes on torso and back for added safety
- Garment certified as an Enhanced Visibility Category II PPE based on 13688 and 17353 standards, type B3 for night visibility, 25 washes maximum lifetime.