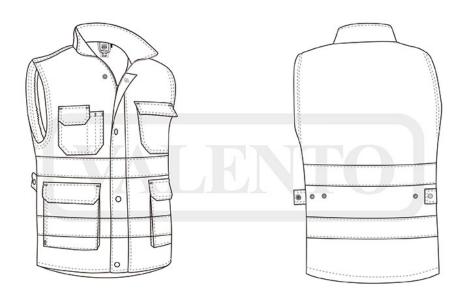

#### **DESCRIPTION**

- Enhanced Visibility Padded Multi-Pocket Work Vest. Made of a sturdy cotton twill fabric blended with polyester outer fabric for strength and durability, smooth inner lining and inner quilting for ensuring excellent thermal insulation, includes two sewn reflective tapes on torso and back for added safety
- Garment certified as an Enhanced Visibility Category II PPE based on 13688 and 17353 standards, type B3 for night visibility, 25 washes maximum lifetime.

Two front gusseted pockets, two upper pockets, all with flap and hook-and-loop fastening, a pen holder and an inner hook-and-loop pocket for a secure and convenient storage

- Elasticated waistband and armholes for a secure and comfortable fit, adjustable waist with side snap button fastening for a better fit, a tailpiece that covers the lumbar zone for added comfort and also provides a large printing area
- Includes an inside back zip for easy marking with different methods: screen printing, transfer printing, vinyl application, embroidery, stitching