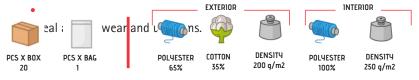

#### **DESCRIPTION**

- Enhanced Visibility Padded Multi-Pocket Work Vest. Made of a sturdy cotton twill fabric blended with polyester outer fabric for strength and durability, smooth inner lining and inner quilting for ensuring excellent thermal insulation, includes two sewn reflective tapes on torso and back for added safety
- Garment certified as an Enhanced Visibility Category II PPE based on 13688 and 17353 standards, type B3 for night visibility, 25 washes maximum lifetime.