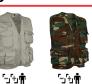

#### **COLOURS**

÷١

white

sand beige

woodland

camouflage

÷Ť

÷۳ ÷۳ lotto red

<u>-</u>+

bluish blue orion navy blue cement grey charcoal grey

۳Ľ

- Available colours for small 🛉 Available colours for adult 🕒 Available colours for big