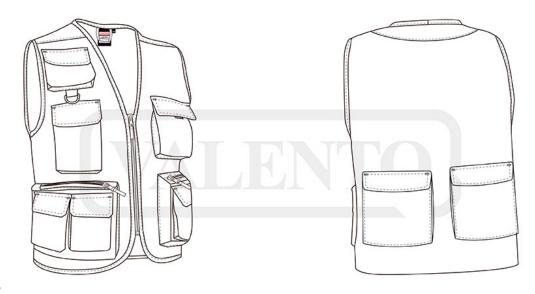

#### DESCRIPTION

• Multi-Pocket Vest, one of our best-selling vests for its great value for money and features.

Made of a sturdy cotton twill breathable fabric blended with polyester for strength and durability and an inner half back mesh lining for improved breathability and a better airflow. Full-zip front closure and opened V-neck for extra comfort. Ribbed seams on neck, armholes and bottom for added strength and durability

Nine front pockets for a secure and convenient storage: seven with flap and hook-and-loop closure, two gusseted and zippered, a ring for hanging things and two flap and hook-and-loop back pockets

Suitable marking methods: screen printing, transfer printing, vinyl application, embroidery, stitching.