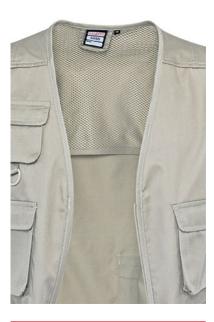

#### DESCRIPTION

• Multi-Pocket Vest, one of our best-selling vests for its great value for money and features.

Made of a sturdy cotton twill breathable fabric blended with polyester for strength and durability and an inner half back mesh lining for improved breathability and a better airflow. Full-zip front closure and opened V-neck for extra comfort. Ribbed seams on neck, armholes and bottom for added strength and durability

Nine front pockets for a secure and convenient storage: seven with flap and hook-and-loop closure, two gusseted and zippered, a ring for hanging things and two flap and hook-and-loop back pockets

Suitable marking methods: screen printing, transfer printing, vinyl application, embroidery, stitching.

## DETAILS

Back part

Detail back pocket

Detail front pockets and buckle

Detail inner mesh fabric