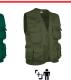

### APPROXIMATE DIMENSIONS PER SIZE (CM.)

|        | SMALL_ | Ť  | ADULT |    |    | <b>「+」</b> LARGE |     |
|--------|--------|----|-------|----|----|------------------|-----|
| SIZES  | XS     | S  | М     | L  | XL | XXL              | 3XL |
| LENGTH | 60     | 63 | 66    | 69 | 72 | 77               | 80  |
| WIDTH  | 50     | 53 | 56    | 59 | 62 | 65               | 68  |