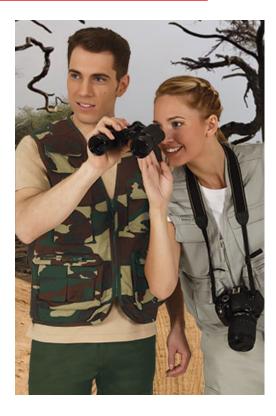

# VEST **SAFARI**

#### DESCRIPTION

• Multi-Pocket Vest, one of our best-selling vests for its great value for money and features.

Made of a sturdy cotton twill breathable fabric blended with polyester for strength and durability and an inner half back mesh lining for improved breathability and a better airflow. Full-zip front closure and opened V-neck for extra comfort. Ribbed seams on neck, armholes and bottom for added strength and durability

Nine front pockets for a secure and convenient storage: seven with flap and hook-and-loop closure, two gusseted and zippered, a ring for hanging things and two flap and hook-and-loop back pockets

Suitable marking methods: screen printing, transfer printing, vinyl application, embroidery, stitching.

Ideal as workwear, promotional clothing and for outdoor activities (hunting, fishing, trekking, and more).

```
COTTON
POLYESTER
               35%
  65%
```