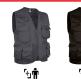

#### **COLOURS**

÷١

white

sand beige

woodland

camouflage

÷Ť

÷۳ ÷۳ lotto red

<u>-</u>+

bluish blue orion navy blue cement grey charcoal grey

۳Ľ

- Available colours for small 🛉 Available colours for adult 🕒 Available colours for big