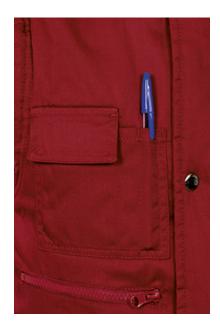

Two front gusseted pockets, two upper flap and hook-and-loop pockets, two slanted pockets, two zippered pockets at intermediate height, a pen holder and an inner hook-and-loop pocket for a secure and convenient storage

# DETAILS

Lateral view: prolonged back part

Detail right chest pocket

Back part

Detail inner left pocket