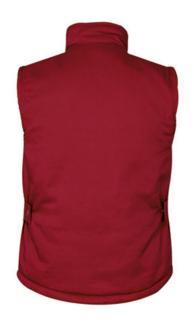

Stand-up collar with full-zip flap and snap button front closure, which provides warmth and comfort

Elasticated waistband and armholes for a secure and comfortable fit, adjustable waist with side snap button fastening for a better fit, a tailpiece that covers the lumbar zone for added comfort and also provides a large printing area.

# DETAILS

Lateral view: prolonged back part

Detail right chest pocket

Back part

Detail inner left pocket