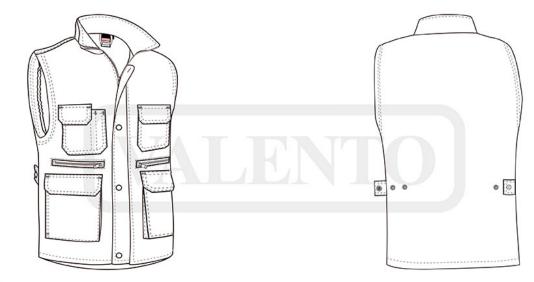

#### DESCRIPTION

• Multi-Pocket Work Vest: Our best-selling vest is a great value for money and comes in a wide range of colours and sizes

Made of a sturdy cotton twill fabric blended with polyester outer fabric for strength and durability, smooth inner lining and inner quilting for ensuring excellent thermal insulation

Stand-up collar with full-zip flap and snap button front closure, which provides warmth and comfort

Elasticated waistband and armholes for a secure and comfortable fit, adjustable waist with side snap button fastening for a better fit, a tailpiece that covers the lumbar zone for added comfort and also provides a large printing area.

Two front gusseted pockets, two upper flap and hook-and-loop pockets, two slanted pockets, two zippered pockets at intermediate height, a pen holder and an inner hook-and-loop pocket for a secure and convenient storage

# DETAILS

Lateral view: prolonged back part

Detail right chest pocket

Back part

Detail inner left pocket