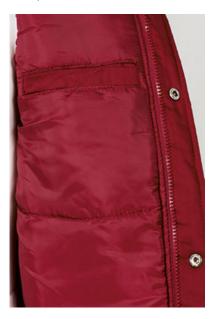

Two front gusseted pockets, two upper flap and hook-and-loop pockets, two slanted pockets, two zippered pockets at intermediate height, a pen holder and an inner hook-and-loop pocket for a secure and convenient storage

# DETAILS

Lateral view: prolonged back part

Detail right chest pocket

Back part

Detail inner left pocket