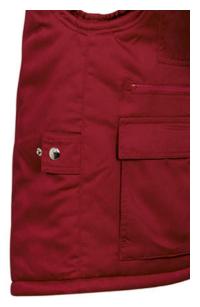

Two front gusseted pockets, two upper flap and hook-and-loop pockets, two slanted pockets, two zippered pockets at intermediate height, a pen holder and an inner hook-and-loop pocket for a secure and convenient storage

# DETAILS

Lateral view: prolonged back part

Detail right chest pocket

Back part

Detail inner left pocket