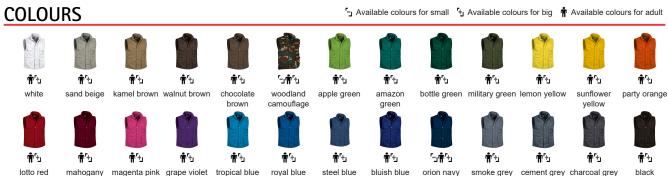

steel blue

bluish blue

blue

mahogany garnet

lotto red

magenta pink grape violet tropical blue

www.valento.es

roval blue