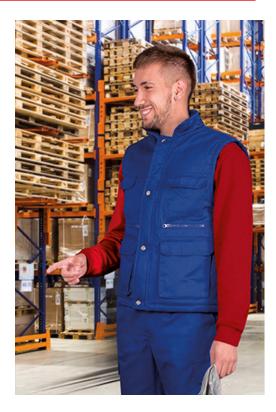

#### DESCRIPTION

• Multi-Pocket Work Vest: Our best-selling vest is a great value for money and comes in a wide range of colours and sizes

Made of a sturdy cotton twill fabric blended with polyester outer fabric for strength and durability, smooth inner lining and inner quilting for ensuring excellent thermal insulation

Stand-up collar with full-zip flap and snap button front closure, which provides warmth and comfort

Elasticated waistband and armholes for a secure and comfortable fit, adjustable waist with side snap button fastening for a better fit, a tailpiece that covers the lumbar zone for added comfort and also provides a large printing area.

Two front gusseted pockets, two upper flap and hook-and-loop pockets, two slanted pockets, two zippered pockets at intermediate height, a pen holder and an inner hook-and-loop pocket for a secure and convenient storage