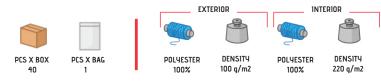

# VEST MARWARI





#### DESCRIPTION

Pocket Fleece-Lined Vest

Made of double fabric: water-repellent outer flat weave and antipilling inner fleece lining for excellent thermal insulation. Stand-up double layer collar with full-zip front closure for warmth and comfort

Reinforced seams on neck, shoulders, armholes and bottom hem for added strength and durability

Two slanted flap zippered waist pockets for a secure and convenient storage

Includes an inside back zip for easy marking with different methods: screen printing, transfer printing, stitching, vinyl application, embroidery, stitching

Ideal for physical activities, as promotional clothing and as workwear in cold environments.



## **CHARACTERISTICS**



11

## APPROXIMATE DIMENSIONS PER SIZE (CM.)



#### COLOURS



🛉 Available colours for adult 🖣 Available colours for big