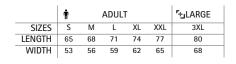

# VEST MARWARI





#### DESCRIPTION

Pocket Fleece-Lined Vest

Made of double fabric: water-repellent outer flat weave and antipilling inner fleece lining for excellent thermal insulation. Stand-up double layer collar with full-zip front closure for warmth and comfort

Reinforced seams on neck, shoulders, armholes and bottom hem for added strength and durability

Two slanted flap zippered waist pockets for a secure and convenient storage

Includes an inside back zip for easy marking with different methods: screen printing, transfer printing, stitching, vinyl application, embroidery, stitching

Ideal for physical activities, as promotional clothing and as workwear in cold environments.



## **CHARACTERISTICS**



11

## APPROXIMATE DIMENSIONS PER SIZE (CM.)



#### COLOURS



🛉 Available colours for adult 🖣 Available colours for big