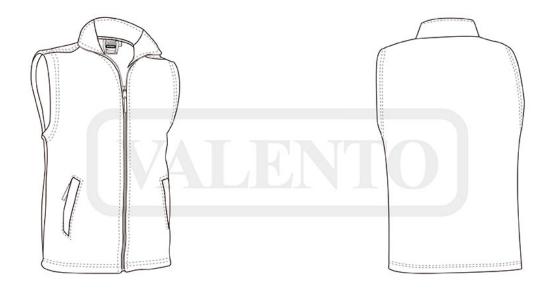

# VEST MARWARI

#### DESCRIPTION

Pocket Fleece-Lined Vest

Made of double fabric: water-repellent outer flat weave and antipilling inner fleece lining for excellent thermal insulation. Stand-up double layer collar with full-zip front closure for warmth and comfort

Reinforced seams on neck, shoulders, armholes and bottom hem for added strength and durability

Two slanted flap zippered waist pockets for a secure and convenient storage

Includes an inside back zip for easy marking with different methods: screen printing, transfer printing, stitching, vinyl application, embroidery, stitching