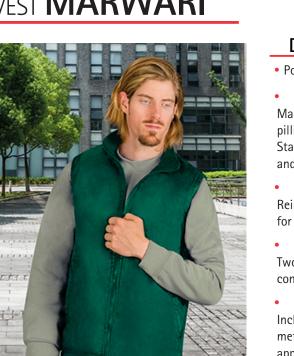

#### DESCRIPTION

Pocket Fleece-Lined Vest

Made of double fabric: water-repellent outer flat weave and antipilling inner fleece lining for excellent thermal insulation. Stand-up double layer collar with full-zip front closure for warmth and comfort

Reinforced seams on neck, shoulders, armholes and bottom hem for added strength and durability

Two slanted flap zippered waist pockets for a secure and convenient storage

Includes an inside back zip for easy marking with different methods: screen printing, transfer printing, stitching, vinyl application, embroidery, stitching

Ideal for physical activities, as promotional clothing and as workwear in cold environments.