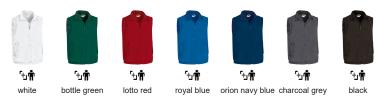

# VEST MARWARI





#### DESCRIPTION

Pocket Fleece-Lined Vest

Made of double fabric: water-repellent outer flat weave and antipilling inner fleece lining for excellent thermal insulation. Stand-up double layer collar with full-zip front closure for warmth and comfort

Reinforced seams on neck, shoulders, armholes and bottom hem for added strength and durability

Two slanted flap zippered waist pockets for a secure and convenient storage

Includes an inside back zip for easy marking with different methods: screen printing, transfer printing, stitching, vinyl application, embroidery, stitching

Ideal for physical activities, as promotional clothing and as workwear in cold environments.



## **CHARACTERISTICS**



11

## APPROXIMATE DIMENSIONS PER SIZE (CM.)



#### COLOURS



🛉 Available colours for adult 🖣 Available colours for big