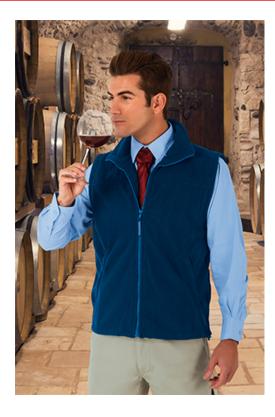

### DESCRIPTION

- Pocket Fleece Vest

Made of dense micro fleece fabric with outer anti-pilling and an inner brushed for excellent thermal insulation

Straight-cut waist with adjustable elastic drawstring and stopper for a better fit and added comfort

Reinforced seams on neck, shoulders, armholes and bottom hem for added strength and durability, an inner neck tape and a back semi-circular reinforcement to keep its shape

Two slanted zippered waist pockets for convenient storage. Suitable marking methods: embroidery, stitching

Ideal as promotional clothing, workwear and casual wear.

100%

```
DENSITY
POLYESTER
              300 g/m2
```