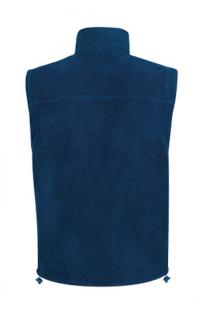

ent to keep its shape

Two slanted zippered waist pockets for convenient storage. Suitable marking methods: embroidery, stitching

Ideal as promotional clothing, workwear and casual wear.

100%







```
DENSITY
POLYESTER
              300 g/m2
```

#### **CHARACTERISTICS**

\* THERMAL

## APPROXIMATE DIMENSIONS PER SIZE (CM.)

|        | SMALL | Ť  | 🛉 ADULT |    |    |     | <b>″+</b> 」LARGE |
|--------|-------|----|---------|----|----|-----|------------------|
| SIZES  | XS    | S  | М       | L  | XL | XXL | 3XL              |
| LENGTH | 62    | 65 | 68      | 71 | 74 | 77  | 80               |
| WIDTH  | 49    | 52 | 55      | 58 | 61 | 64  | 67               |

#### **COLOURS**



🖞 Available colours for big 🖕 Available colours for small 🛉 Available colours for adult



## DETAILS





Back part

Detail drawstring waist with stoppers