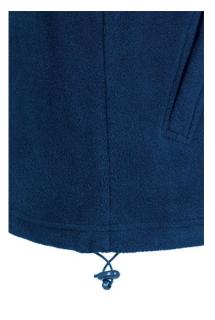

### DESCRIPTION

- Pocket Fleece Vest

Made of dense micro fleece fabric with outer anti-pilling and an inner brushed for excellent thermal insulation

Straight-cut waist with adjustable elastic drawstring and stopper for a better fit and added comfort

## DETAILS

Back part

Detail drawstring waist with stoppers