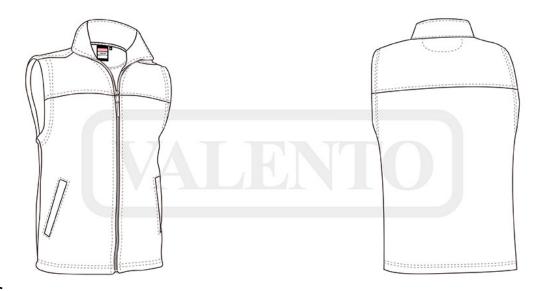

### DESCRIPTION

- Pocket Fleece Vest

Made of dense micro fleece fabric with outer anti-pilling and an inner brushed for excellent thermal insulation

Straight-cut waist with adjustable elastic drawstring and stopper for a better fit and added comfort

Reinforced seams on neck, shoulders, armholes and bottom hem for added strength and durability, an inner neck tape and a back semi-circular reinforcement to keep its shape

Two slanted zippered waist pockets for convenient storage. Suitable marking methods: embroidery, stitching

Ideal as promotional clothing, workwear and casual wear.

100%

```
DENSITY
POLYESTER
              300 g/m2
```