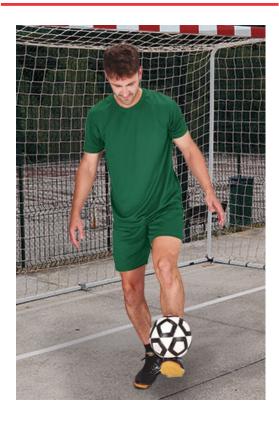

#### **DESCRIPTION**

 Sports Kit comprising a Short Sleeve Crewneck T-Shirt and Sports Shorts.

Made of Bird-Eye breathable technical fabric, that promotes sweat wicking, and quick-drying, ensuring optimal comfort.

Elasticated ribbed short sleeve crewneck T-shirt for comfortably

Elasticated waistband with drawstrings on sports shorts for a better adjustment and a comfortable fit.

Double stitching on T-Shirt's neck, sleeves, bottom hem and shorts' bottom hem for added strength and durability