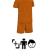

#### **DESCRIPTION**

 Sports Kit comprising a Short Sleeve Crewneck T-Shirt and Sports Shorts.

Made of Bird-Eye breathable technical fabric, that promotes sweat wicking, and quick-drying, ensuring optimal comfort.

Elasticated ribbed short sleeve crewneck T-shirt for comfortably

Elasticated waistband with drawstrings on sports shorts for a better adjustment and a comfortable fit.

Double stitching on T-Shirt's neck, sleeves, bottom hem and shorts' bottom hem for added strength and durability