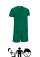

#### **DESCRIPTION**

 Sports Kit comprising a Short Sleeve Crewneck T-Shirt and Sports Shorts.

Made of Bird-Eye breathable technical fabric, that promotes sweat wicking, and quick-drying, ensuring optimal comfort.

Elasticated ribbed short sleeve crewneck T-shirt for comfortably

Elasticated waistband with drawstrings on sports shorts for a better adjustment and a comfortable fit.

Double stitching on T-Shirt's neck, sleeves, bottom hem and shorts' bottom hem for added strength and durability