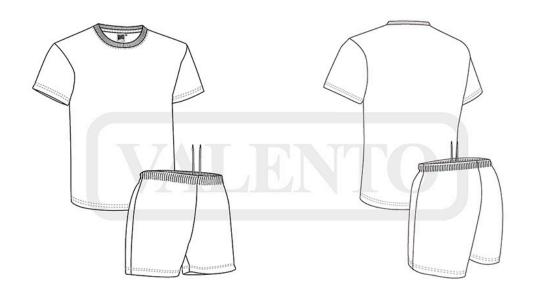

#### **DESCRIPTION**

 Sports Kit comprising a Short Sleeve Crewneck T-Shirt and Sports Shorts.

Made of Bird-Eye breathable technical fabric, that promotes sweat wicking, and quick-drying, ensuring optimal comfort.

Elasticated ribbed short sleeve crewneck T-shirt for comfortably

Elasticated waistband with drawstrings on sports shorts for a better adjustment and a comfortable fit.

Double stitching on T-Shirt's neck, sleeves, bottom hem and shorts' bottom hem for added strength and durability