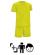

#### **DESCRIPTION**

 Sports Kit comprising a Short Sleeve Crewneck T-Shirt and Sports Shorts.

Made of Bird-Eye breathable technical fabric, that promotes sweat wicking, and quick-drying, ensuring optimal comfort.

Elasticated ribbed short sleeve crewneck T-shirt for comfortably

Elasticated waistband with drawstrings on sports shorts for a better adjustment and a comfortable fit.

Double stitching on T-Shirt's neck, sleeves, bottom hem and shorts' bottom hem for added strength and durability