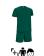

#### **DESCRIPTION**

 Sports Kit comprising a Short Sleeve Crewneck T-Shirt and Sports Shorts.

Made of Bird-Eye breathable technical fabric, that promotes sweat wicking, and quick-drying, ensuring optimal comfort.

Elasticated ribbed short sleeve crewneck T-shirt for comfortably

Elasticated waistband with drawstrings on sports shorts for a better adjustment and a comfortable fit.

Double stitching on T-Shirt's neck, sleeves, bottom hem and shorts' bottom hem for added strength and durability