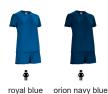

complete set, not sold separately.











## **CHARACTERISTICS**



# APPROXIMATE DIMENSIONS PER SIZE (CM.)

|                  | <b>*</b> | ♦ WOMAN  |          |          |          |          |  |
|------------------|----------|----------|----------|----------|----------|----------|--|
| SIZES            | XS       | S        | M        | L        | XL       | XXL      |  |
| LONG T-SHIRT     | 59       | 62       | 65       | 67       | 70       | 73       |  |
| T-SHIRT WIDTH    | 47       | 50       | 53       | 56       | 59       | 62       |  |
| TROUSERS LENGTH  | 35       | 37       | 38       | 40       | 41       | 43       |  |
| SIZE EQUIVALENCY | 34-35-36 | 37-38-39 | 40-41-42 | 43-44-45 | 46-47-48 | 49-50-51 |  |

#### **COLOURS**

Available colours for woman