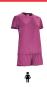

# WOMEN SPORTS KIT **LAGOS**

### **DESCRIPTION**

• Women' Sports Kit comprising a Short Sleeve Crewneck T-Shirt and Sports Shorts.

Made of Bird-Eye breathable technical fabric, that promotes sweat wicking, and quick-drying, ensuring optimal comfort. Elasticated ribbed short sleeve crewneck T-shirt for comfortably

#### **COLOURS**

Available colours for woman