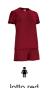

# WOMEN SPORTS KIT **LAGOS**

### **DESCRIPTION**

• Women' Sports Kit comprising a Short Sleeve Crewneck T-Shirt and Sports Shorts.

Made of Bird-Eye breathable technical fabric, that promotes sweat wicking, and quick-drying, ensuring optimal comfort. Elasticated ribbed short sleeve crewneck T-shirt for comfortably

#### **COLOURS**

Available colours for woman