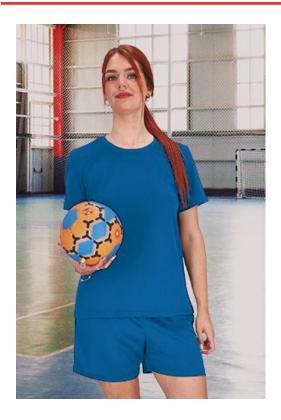

### **DESCRIPTION**

• Women' Sports Kit comprising a Short Sleeve Crewneck T-Shirt and Sports Shorts.

Made of Bird-Eye breathable technical fabric, that promotes sweat wicking, and quick-drying, ensuring optimal comfort. Elasticated ribbed short sleeve crewneck T-shirt for comfortably

Elasticated waistband with drawstrings on sports shorts for a

better adjustment and a comfortable fit. Double stitching on T-Shirt's neck, sleeves, bottom hem and sports shorts' bottom hem for added strength and durability

Suitable marking methods: sublimation on white, screen printing, transfer printing, embroidery, stitching

Ideal for sports teams, available as a complete set, not sold separately.