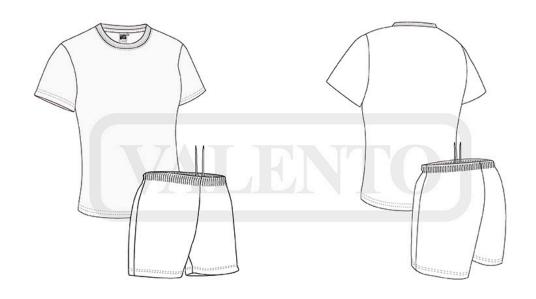

### **DESCRIPTION**

• Women' Sports Kit comprising a Short Sleeve Crewneck T-Shirt and Sports Shorts.

Made of Bird-Eye breathable technical fabric, that promotes sweat wicking, and quick-drying, ensuring optimal comfort. Elasticated ribbed short sleeve crewneck T-shirt for comfortably

Elasticated waistband with drawstrings on sports shorts for a

better adjustment and a comfortable fit. Double stitching on T-Shirt's neck, sleeves, bottom hem and sports shorts' bottom hem for added strength and durability