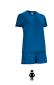

# WOMEN SPORTS KIT **LAGOS**

### **DESCRIPTION**

• Women' Sports Kit comprising a Short Sleeve Crewneck T-Shirt and Sports Shorts.

Made of Bird-Eye breathable technical fabric, that promotes sweat wicking, and quick-drying, ensuring optimal comfort. Elasticated ribbed short sleeve crewneck T-shirt for comfortably