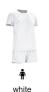

# WOMEN SPORTS KIT **LAGOS**

### **DESCRIPTION**

• Women' Sports Kit comprising a Short Sleeve Crewneck T-Shirt and Sports Shorts.

Made of Bird-Eye breathable technical fabric, that promotes sweat wicking, and quick-drying, ensuring optimal comfort. Elasticated ribbed short sleeve crewneck T-shirt for comfortably

#### **COLOURS**

Available colours for woman