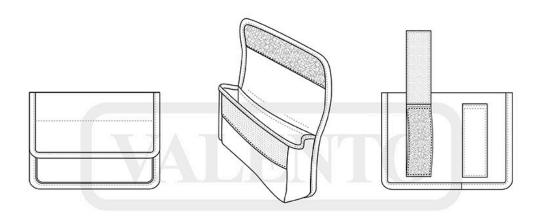

## **DESCRIPTION**

Belt-Mounted Wallet

stored

Made of Canvas thick and durable waterproof fabric with soft

It contains two sturdy back textile straps, designed to securely attach the wallet to a belt using hook-and-loop fasteners

• Featuring a front hook-and-loop closure to keep all items safely

Interior storage compartments for accessories, as well as a back pocket for documents or cards

Suitable marking methods: screen printing, transfer printing, vinyl application, embroidery, stitching

Ideal for security uniforms belts.