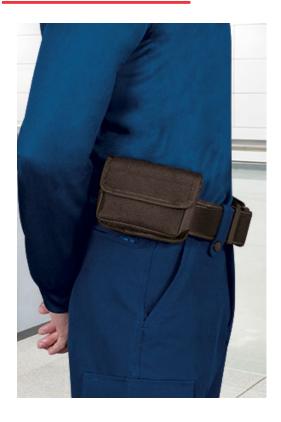

## **DESCRIPTION**

Belt-Mounted Wallet

stored

Made of Canvas thick and durable waterproof fabric with soft

It contains two sturdy back textile straps, designed to securely attach the wallet to a belt using hook-and-loop fasteners

• Featuring a front hook-and-loop closure to keep all items safely

Interior storage compartments for accessories, as well as a back pocket for documents or cards

Suitable marking methods: screen printing, transfer printing, vinyl application, embroidery, stitching

Ideal for security uniforms belts.