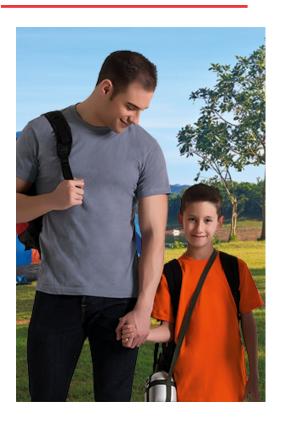

## **DESCRIPTION**

- Short Sleeve Crewneck Regular Fit 100% Cotton T-Shirt, our topselling T-shirt, is a great value for money and comes in a wide range of colours and sizes
- Made of Ring Spun 100% cotton tubular knitted fabric for a soft and comfortable feel
- Elasticated ribbed crewneck for comfortably fitting. Double stitching on neck, bottom hem and sleeves for added strength and durability
- An inner shoulder-to-shoulder tape that reinforces its structure and keeps its shape
- Suitable marking methods: screen printing, transfer printing, vinyl application, embroidery, stitching
- Ideal for multiple uses: workwear, school uniform, promotional clothing, merchandising, souvenir, festive clothing for local festivities, and more.