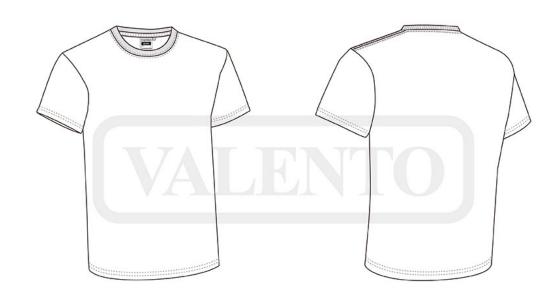

## **DESCRIPTION**

- Short Sleeve Crewneck Regular Fit 100% Cotton T-Shirt, our topselling T-shirt, is a great value for money and comes in a wide range of colours and sizes
- Made of Ring Spun 100% cotton tubular knitted fabric for a soft and comfortable feel
- Elasticated ribbed crewneck for comfortably fitting. Double stitching on neck, bottom hem and sleeves for added strength and durability
- An inner shoulder-to-shoulder tape that reinforces its structure and keeps its shape
- Suitable marking methods: screen printing, transfer printing, vinyl application, embroidery, stitching
- Ideal for multiple uses: workwear, school uniform, promotional clothing, merchandising, souvenir, festive clothing for local festivities, and more.