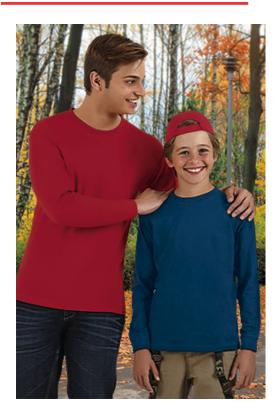

## **DESCRIPTION**

- Long Sleeve Crewneck Regular Fit T-Shirt
- Made of Ring Spun 100% cotton tubular knitted fabric for a soft and comfortable feel.

Elasticated ribbed crewneck and cuffs for comfortably fitting. Double stitching on neck, bottom hem and sleeves for added strength and durability.

An inner shoulder-to-shoulder tape that reinforces its structure and keeps its shape

Suitable marking methods: screen printing, transfer printing, vinyl application, embroidery, stitching. Ideal as promotional clothing, sportswear, school uniform, workwear and casual wear.