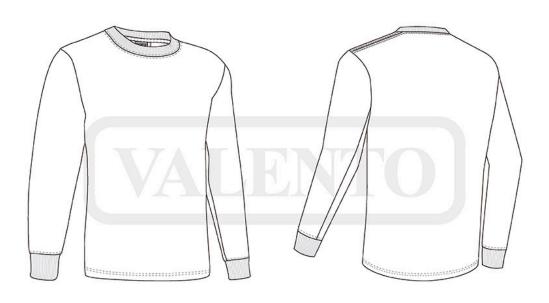

## **DESCRIPTION**

- Long Sleeve Crewneck Regular Fit T-Shirt
- Made of Ring Spun 100% cotton tubular knitted fabric for a soft and comfortable feel.

Elasticated ribbed crewneck and cuffs for comfortably fitting. Double stitching on neck, bottom hem and sleeves for added strength and durability.

An inner shoulder-to-shoulder tape that reinforces its structure and keeps its shape

Suitable marking methods: screen printing, transfer printing, vinyl application, embroidery, stitching. Ideal as promotional clothing, sportswear, school uniform, workwear and casual wear.