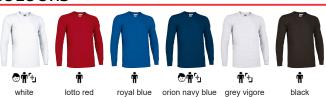

4 Available colours for big 🛉 Available colours for adult 👵 Available colours for kid

DENSITY 160 g/m2

## **COLOURS**

<sup>\*</sup>Grey vigore: 98% cotton, 2% viscose.