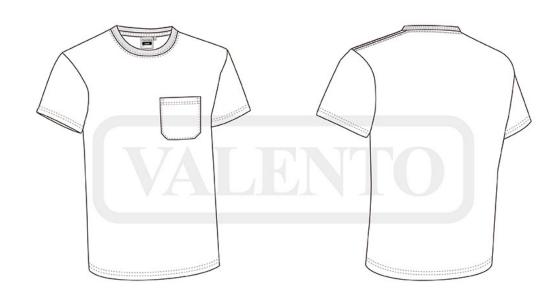

## **DESCRIPTION**

- Short Sleeve Crewneck Regular Fit T-Shirt with a Pocket
- Made of Ring Spun 100% cotton tubular knitted fabric for a soft and comfortable feel
- Elasticated ribbed crewneck for comfortably fitting
- A reinforced left chest pocket for convenient storage and showcase the branding
- Double stitching on neck, bottom hem and sleeves for added strength and durability
- Suitable marking methods: screen printing, transfer printing, vinyl application, embroidery, stitching
- Ideal as workwear and promotional clothing.