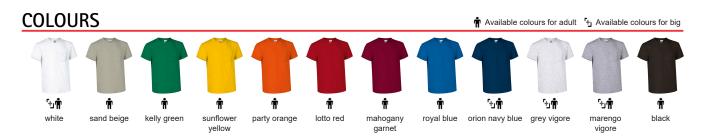

<sup>\*</sup>Grey vigore: 98% cotton, 2% viscose. / \*\*Marengo vigore: 85% cotton, 15% viscose.