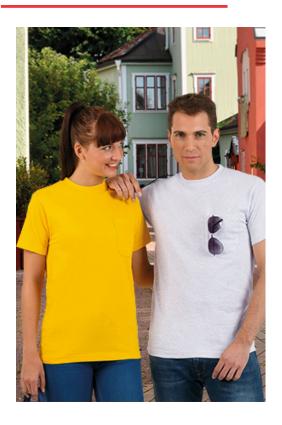

## **DESCRIPTION**

- Short Sleeve Crewneck Regular Fit T-Shirt with a Pocket
- Made of Ring Spun 100% cotton tubular knitted fabric for a soft and comfortable feel
- Elasticated ribbed crewneck for comfortably fitting
- A reinforced left chest pocket for convenient storage and showcase the branding
- Double stitching on neck, bottom hem and sleeves for added strength and durability
- Suitable marking methods: screen printing, transfer printing, vinyl application, embroidery, stitching
- Ideal as workwear and promotional clothing.