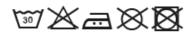

## **DESCRIPTION**

- Long Sleeve Crewneck Regular Fit T-Shirt
- Made of Ring Spun 100% cotton tubular knitted fabric for a soft and comfortable feel.
- Elasticated ribbed crewneck for comfortably fitting
- Wide and straight sleeves without cuffs providing spaciousness and comfort
- Double stitching on neck, bottom hem and sleeves for added strength and durability
- Suitable marking methods: screen printing, transfer printing, vinyl application, embroidery, stitching
- Ideal as promotional clothing, casual wear, sportswear, school uniform and workwear.