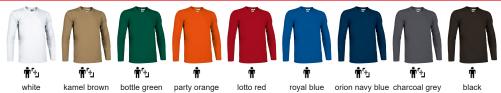

c for a soft and comfortable feel.
- Elasticated ribbed crewneck for comfortably fitting
- Wide and straight sleeves without cuffs providing spaciousness and comfort
- Double stitching on neck, bottom hem and sleeves for added strength and durability
- Suitable marking methods: screen printing, transfer printing, vinyl application, embroidery, stitching
- Ideal as promotional clothing, casual wear, sportswear, school uniform and workwear.











DENSITY 160 g/m2

APPROXIMATE DIMENSIONS PER SIZE (CM.)

|  |        | Ť  | ADULT |    |    |     | '±_LARGE |
|--|--------|----|-------|----|----|-----|----------|
|  | SIZES  | S  | М     | L  | XL | XXL | 3XL      |
|  | LENGTH | 64 | 68    | 72 | 76 | 80  | 84       |
|  | WIDTH  | 48 | 52    | 56 | 59 | 62  | 65       |

## **COLOURS**