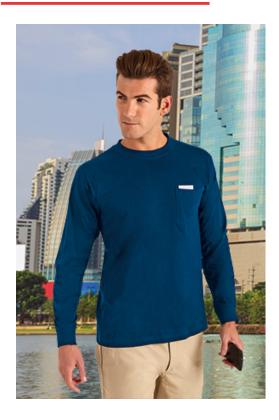

## T-SHIRT **BEAR**

## **DESCRIPTION**

- Long Sleeve Crewneck Regular Fit T-Shirt with a Pocket
- Made of Ring Spun 100% cotton tubular knitted fabric for a soft and comfortable feel.

Elasticated ribbed crewneck and cuffs for comfortably fitting. An inner shoulder-to-shoulder tape that reinforces its structure and keeps its shape

A reinforced left chest pocket for convenient storage and showcase the branding.

Suitable marking methods: screen printing, transfer printing, vinyl application, embroidery, stitching. Ideal as workwear and uniforms.