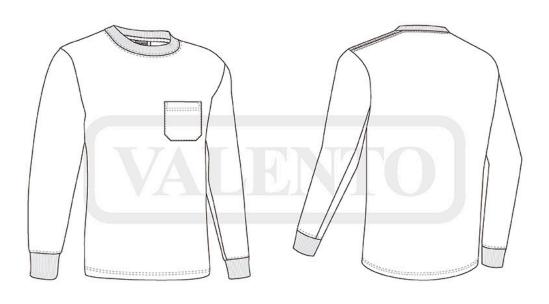

## **DESCRIPTION**

- Long Sleeve Crewneck Regular Fit T-Shirt with a Pocket
- Made of Ring Spun 100% cotton tubular knitted fabric for a soft and comfortable feel.

Elasticated ribbed crewneck and cuffs for comfortably fitting. An inner shoulder-to-shoulder tape that reinforces its structure and keeps its shape

A reinforced left chest pocket for convenient storage and showcase the branding.

Suitable marking methods: screen printing, transfer printing, vinyl application, embroidery, stitching. Ideal as workwear and uniforms.