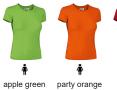

stane to enhance mobility
- Elasticated ribbed crewneck for comfortably fitting
- Double stitching on neck, bottom hem and sleeves for added strength and durability
- Suitable marking methods: screen printing, transfer printing, vinyl application, embroidery, stitching
- · Ideal for multiple uses: promotional clothing, merchandising, souvenir, casual wear, workwear, and more.















## APPROXIMATE DIMENSIONS PER SIZE (CM.)

|             | • WOMAN |    |    |    |    |     |
|-------------|---------|----|----|----|----|-----|
| SIZES       | XS      | S  | М  | L  | XL | XXL |
| LENGTH      | 53      | 56 | 59 | 62 | 65 | 68  |
| CHEST WIDTH | 38      | 41 | 44 | 47 | 50 | 53  |
| WAIST WIDTH | 34      | 37 | 40 | 43 | 45 | 47  |

## **COLOURS**

Available colours for woman