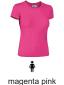

to enhance mobility
- Elasticated ribbed crewneck for comfortably fitting
- Double stitching on neck, bottom hem and sleeves for added strength and durability
- Suitable marking methods: screen printing, transfer printing, vinyl application, embroidery, stitching
- · Ideal for multiple uses: promotional clothing, merchandising, souvenir, casual wear, workwear, and more.















## APPROXIMATE DIMENSIONS PER SIZE (CM.)

|             | • WOMAN |    |    |    |    |     |
|-------------|---------|----|----|----|----|-----|
| SIZES       | XS      | S  | М  | L  | XL | XXL |
| LENGTH      | 53      | 56 | 59 | 62 | 65 | 68  |
| CHEST WIDTH | 38      | 41 | 44 | 47 | 50 | 53  |
| WAIST WIDTH | 34      | 37 | 40 | 43 | 45 | 47  |

## **COLOURS**

Available colours for woman