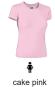

e to enhance mobility
- Elasticated ribbed crewneck for comfortably fitting
- Double stitching on neck, bottom hem and sleeves for added strength and durability
- Suitable marking methods: screen printing, transfer printing, vinyl application, embroidery, stitching
- · Ideal for multiple uses: promotional clothing, merchandising, souvenir, casual wear, workwear, and more.















## APPROXIMATE DIMENSIONS PER SIZE (CM.)

|             | • WOMAN |    |    |    |    |     |
|-------------|---------|----|----|----|----|-----|
| SIZES       | XS      | S  | М  | L  | XL | XXL |
| LENGTH      | 53      | 56 | 59 | 62 | 65 | 68  |
| CHEST WIDTH | 38      | 41 | 44 | 47 | 50 | 53  |
| WAIST WIDTH | 34      | 37 | 40 | 43 | 45 | 47  |

## **COLOURS**

Available colours for woman