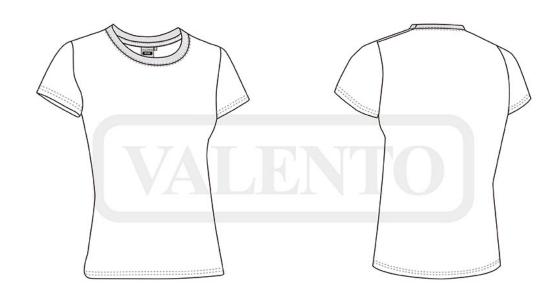

## **DESCRIPTION**

- Women' Short Sleeve Crewneck Slim Fit T-Shirt
- · Made of stretchy Ring Spun cotton knitted fabric for a soft and comfortable feel, with elastane to enhance mobility
- Elasticated ribbed crewneck for comfortably fitting
- Double stitching on neck, bottom hem and sleeves for added strength and durability
- Suitable marking methods: screen printing, transfer printing, vinyl application, embroidery, stitching
- · Ideal for multiple uses: promotional clothing, merchandising, souvenir, casual wear, workwear, and more.