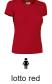

ane to enhance mobility
- Elasticated ribbed crewneck for comfortably fitting
- Double stitching on neck, bottom hem and sleeves for added strength and durability
- Suitable marking methods: screen printing, transfer printing, vinyl application, embroidery, stitching
- · Ideal for multiple uses: promotional clothing, merchandising, souvenir, casual wear, workwear, and more.















## APPROXIMATE DIMENSIONS PER SIZE (CM.)

|             | • WOMAN |    |    |    |    |     |
|-------------|---------|----|----|----|----|-----|
| SIZES       | XS      | S  | М  | L  | XL | XXL |
| LENGTH      | 53      | 56 | 59 | 62 | 65 | 68  |
| CHEST WIDTH | 38      | 41 | 44 | 47 | 50 | 53  |
| WAIST WIDTH | 34      | 37 | 40 | 43 | 45 | 47  |

## **COLOURS**

Available colours for woman