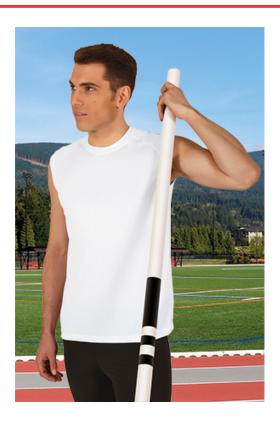

# SLEEVELESS SPORTS T-SHIRT **SPRINT**

### **DESCRIPTION**

- Sleeveless Sports T-Shirt
- Made of Bird-Eye breathable technical fabric, that promotes sweat wicking and quick-drying, ensuring optimal comfort
- Flat seams on underarms and shoulders for reduced friction and enhanced comfort
- Double stitching on bottom hem for added strength and durability
- Suitable marking methods: sublimation on white, screen printing, transfer printing, vinyl application, embroidery, stitching
- Ideal as sportswear and workout activities.