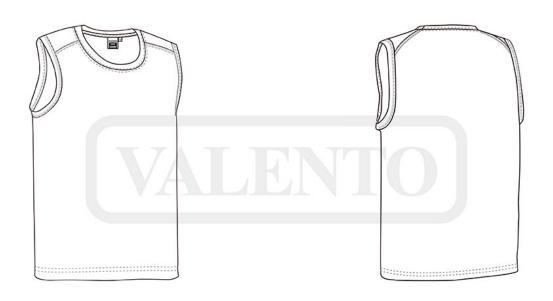

### **DESCRIPTION**

- Sleeveless Sports T-Shirt
- Made of Bird-Eye breathable technical fabric, that promotes sweat wicking and quick-drying, ensuring optimal comfort
- Flat seams on underarms and shoulders for reduced friction and enhanced comfort
- Double stitching on bottom hem for added strength and durability
- Suitable marking methods: sublimation on white, screen printing, transfer printing, vinyl application, embroidery, stitching
- Ideal as sportswear and workout activities.