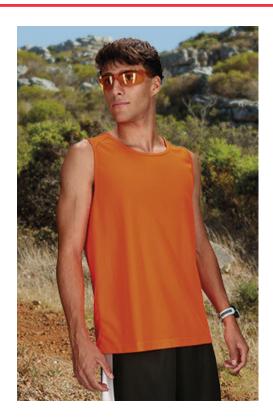

### **DESCRIPTION**

• Sleeveless Sports T-Shirt.

Made of Bird-Eye breathable technical fabric, that promotes sweat wicking and quick-drying, ensuring optimal comfort.

Wide ribbed crewneck and armholes for a better airflow and a superior finish.

Overlocked side inner seams and double stitching on bottom hem for added strength and durability.

Suitable marking methods: sublimation on white, screen printing, transfer printing, vinyl application, embroidery, stitching

Ideal as sportswear and workout activities.