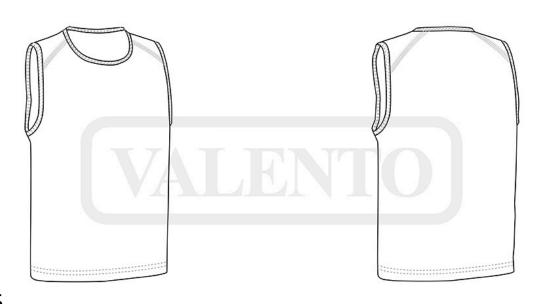

### **DESCRIPTION**

• Sleeveless Sports T-Shirt.

Made of Bird-Eye breathable technical fabric, that promotes sweat wicking and quick-drying, ensuring optimal comfort.

Wide ribbed crewneck and armholes for a better airflow and a superior finish.

Overlocked side inner seams and double stitching on bottom hem for added strength and durability.

Suitable marking methods: sublimation on white, screen printing, transfer printing, vinyl application, embroidery, stitching

## **DETAILS**