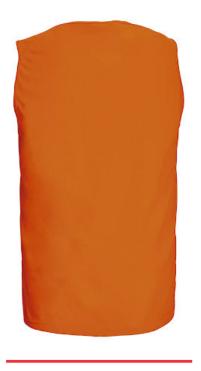

### **DESCRIPTION**

• Sleeveless Sports T-Shirt.

Made of Bird-Eye breathable technical fabric, that promotes sweat wicking and quick-drying, ensuring optimal comfort.

Wide ribbed crewneck and armholes for a better airflow and a superior finish.

Overlocked side inner seams and double stitching on bottom hem for added strength and durability.

Suitable marking methods: sublimation on white, screen printing, transfer printing, vinyl application, embroidery, stitching