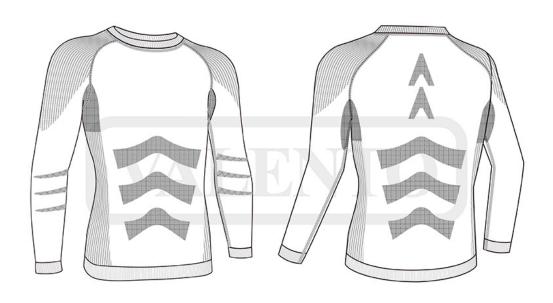

## **DESCRIPTION**

- Two-Tone Long Sleeve Thermal Base Layer T-Shirt. Made of 2D Intarsia breathable fabric offering excellent elasticity, micro-perforated Jacquard fabric on armholes, torso and back for a better airflow, sides and elbow compression channels reinforcements for unrestricted movement
- Seamless and flat seam assembly techniques for reduced friction and enhanced comfort
- Anatomical and dynamic design that enhances user mobility during activities
- Double-layered elasticated ribbed crewneck and bottom for comfortably fitting, extra stretchy blind stitched cuffs for added

Ideal as mountain clothing and as a base layer T-Shirt for highintensity activities.

**POLYESTER** 

320 g/m2

APPROXIMATE DIMENSIONS PER SIZE (CM.)

|        | <b>.</b> | CHILD |    |    |    |    | n ADULT |    |    |    |     | LARGE_ |
|--------|----------|-------|----|----|----|----|---------|----|----|----|-----|--------|
| SIZES  | 4        | 6     | 8  | 10 | 12 | 14 | S       | М  | L  | XL | XXL | 3XL    |
| LENGTH | 39       | 42    | 46 | 49 | 53 | 56 | 59      | 62 | 64 | 67 | 69  | 72     |
| WIDTH  | 28       | 30    | 32 | 34 | 36 | 38 | 40      | 42 | 44 | 46 | 48  | 50     |