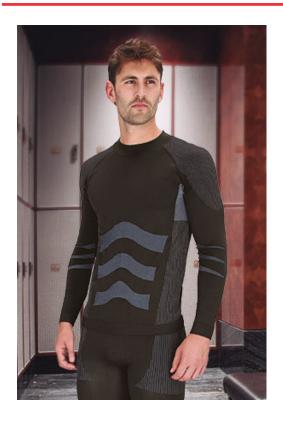

## L/S STRETCHY BASE LAYER T-SHIRT **SIDEROS**

## **DESCRIPTION**

- Two-Tone Long Sleeve Thermal Base Layer T-Shirt. Made of 2D Intarsia breathable fabric offering excellent elasticity, micro-perforated Jacquard fabric on armholes, torso and back for a better airflow, sides and elbow compression channels reinforcements for unrestricted movement
- Seamless and flat seam assembly techniques for reduced friction and enhanced comfort
- Anatomical and dynamic design that enhances user mobility during activities
- Double-layered elasticated ribbed crewneck and bottom for comfortably fitting, extra stretchy blind stitched cuffs for added

Ideal as mountain clothing and as a base layer T-Shirt for highintensity activities.

**POLYESTER** 

320 g/m2

APPROXIMATE DIMENSIONS PER SIZE (CM.)

|        | <b>.</b> | CHILD |    |    |    |    | n ADULT |    |    |    |     | LARGE_ |
|--------|----------|-------|----|----|----|----|---------|----|----|----|-----|--------|
| SIZES  | 4        | 6     | 8  | 10 | 12 | 14 | S       | М  | L  | XL | XXL | 3XL    |
| LENGTH | 39       | 42    | 46 | 49 | 53 | 56 | 59      | 62 | 64 | 67 | 69  | 72     |
| WIDTH  | 28       | 30    | 32 | 34 | 36 | 38 | 40      | 42 | 44 | 46 | 48  | 50     |