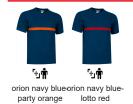

#### **COLOURS**

Available colours for adult 🗓 Available colours for big

Garments containing different colours must be washed with care, in cold water, using a suitable laundry detergent and drying immediately after washing.