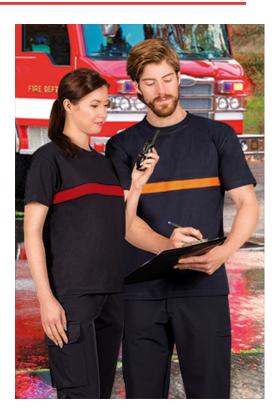

### **DESCRIPTION**

 Two-Tone Short Sleeve Crewneck Regular Fit T-Shirt, according to organisations such as Fire-fighters and Civil Defence.
Made of Ring Spun 100% cotton knitted fabric for a soft and comfortable feel.

Orion navy blue base with a horizontal contrasting colour tape sewn around the chest to enhance user visibility.

Double stitching on neck, bottom hem and sleeves for added strength and durability.

An inner shoulder-to-shoulder tape that reinforces its structure and keeps its shape