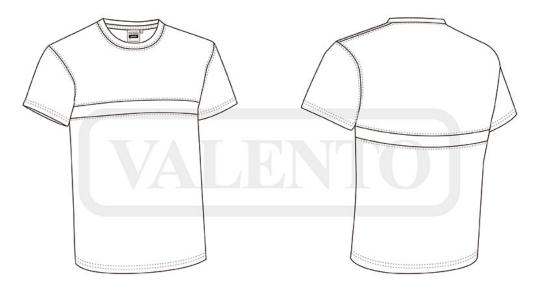

### **DESCRIPTION**

 Two-Tone Short Sleeve Crewneck Regular Fit T-Shirt, according to organisations such as Fire-fighters and Civil Defence.
Made of Ring Spun 100% cotton knitted fabric for a soft and comfortable feel.

Orion navy blue base with a horizontal contrasting colour tape sewn around the chest to enhance user visibility.

Double stitching on neck, bottom hem and sleeves for added strength and durability.

An inner shoulder-to-shoulder tape that reinforces its structure and keeps its shape

- Suitable marking methods: screen printing, transfer printing, vinyl application, embroidery, stitching
- Ideal as workwear for the mentioned organisations, the SERVER model is also available in short sleeve and long sleeve polo shirts.