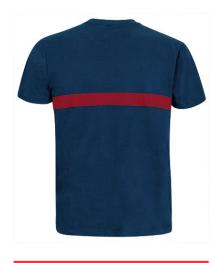

## **DETAILS**

Back part

Orion navy blue base with a horizontal contrasting colour tape sewn around the chest to enhance user visibility.

Double stitching on neck, bottom hem and sleeves for added strength and durability.

An inner shoulder-to-shoulder tape that reinforces its structure and keeps its shape