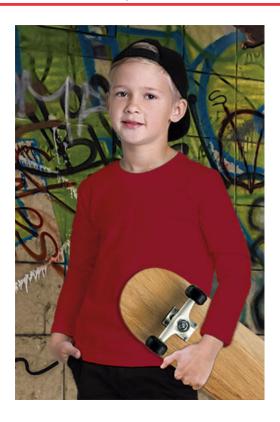

## CHILDREN L/S T-SHIRT RUDY

## **DESCRIPTION**

• Children's Long Sleeve Crewneck T-Shirt.

Made of Ring Spun 100% cotton knitted fabric for a soft and comfortable feel.

Elasticated ribbed crewneck for comfortably fitting, an inner neck tape that reinforces its structure and keeps its shape.

Wide and straight sleeves without cuffs providing spaciousness and comfort.

Double stitching on neck, bottom hem and sleeves for added strength and durability.

Suitable marking methods: screen printing, transfer printing, vinyl application, embroidery, stitching

Ideal as promotional clothing, merchandising, souvenir, casual wear, and more.

DENSITY

APPROXIMATE DIMENSIONS PER SIZE (CM.)

| SIZES  | 4  | 6  | 8  | 10 | 12 | 14 |
|--------|----|----|----|----|----|----|
| LENGTH | 45 | 49 | 52 | 56 | 59 | 63 |
| WIDTH  | 33 | 36 | 38 | 41 | 43 | 46 |