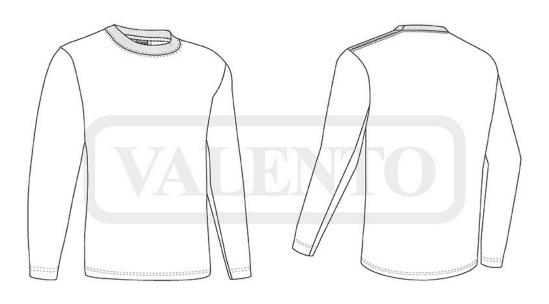

## **DESCRIPTION**

• Children's Long Sleeve Crewneck T-Shirt.

Made of Ring Spun 100% cotton knitted fabric for a soft and comfortable feel.

Elasticated ribbed crewneck for comfortably fitting, an inner neck tape that reinforces its structure and keeps its shape.

Wide and straight sleeves without cuffs providing spaciousness and comfort.

Double stitching on neck, bottom hem and sleeves for added strength and durability.

Suitable marking methods: screen printing, transfer printing, vinyl application, embroidery, stitching