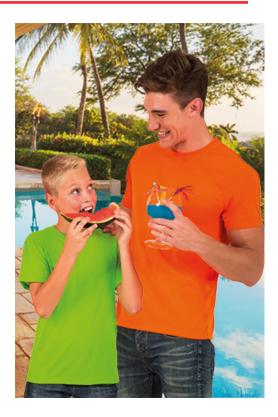

### **DESCRIPTION**

- Short Sleeve Crewneck Regular Fit Fluo Colours T-Shirt
- Made of flat knit 100% polyester fabric with a soft cotton-like touch for a comfortable feel
- Elasticated ribbed crewneck for comfortably fitting
- Double stitching on neck, hem and sleeves for added strength and durability
- An inner shoulder-to-shoulder tape that reinforces its structure and keeps its shape
- Suitable marking methods: sublimation on dark colours, screen printing, transfer printing, vinyl application, embroidery, stitching
- Ideal as promotional clothing, souvenir, merchandising, events, festive clothing for local festivities, and more.

Available colours for kid n Available colours for adult