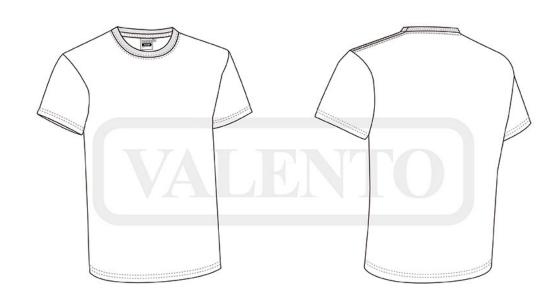

# T-SHIRT ROONIE

### **DESCRIPTION**

- Short Sleeve Crewneck Regular Fit Fluo Colours T-Shirt
- Made of flat knit 100% polyester fabric with a soft cotton-like touch for a comfortable feel
- Elasticated ribbed crewneck for comfortably fitting
- Double stitching on neck, hem and sleeves for added strength and durability
- An inner shoulder-to-shoulder tape that reinforces its structure and keeps its shape
- Suitable marking methods: sublimation on dark colours, screen printing, transfer printing, vinyl application, embroidery, stitching
- Ideal as promotional clothing, souvenir, merchandising, events, festive clothing for local festivities, and more.