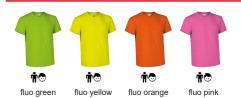

lity
- An inner shoulder-to-shoulder tape that reinforces its structure and keeps its shape
- Suitable marking methods: sublimation on dark colours, screen printing, transfer printing, vinyl application, embroidery, stitching
- Ideal as promotional clothing, souvenir, merchandising, events, festive clothing for local festivities, and more.











Available colours for kid n Available colours for adult

## **CHARACTERISTICS**



# APPROXIMATE DIMENSIONS PER SIZE (CM.)

|        | •   | CHIL | D     | Ť  | ADULT |    |    |     |
|--------|-----|------|-------|----|-------|----|----|-----|
| SIZES  | 4/5 | 6/8  | 10/12 | S  | М     | L  | XL | XXL |
| LENGTH | 50  | 55   | 60    | 64 | 68    | 72 | 76 | 80  |
| WIDTH  | 39  | 42   | 45    | 48 | 52    | 56 | 59 | 62  |

### **COLOURS**